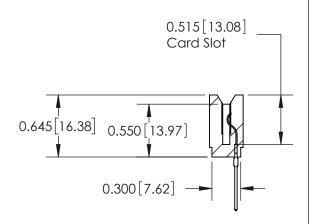

ISSUE NUMBER ORIGINAL

Contact Information
540-Wire Wrap, Regular Point - Tail LG.=.560(14.22)
.156" (3.96mm) Contact Spacing x .200" (5.08mm) Row Spacing

737 Series Ultra-Mate Card Edge Connector - Press Fit ACAD REFERENCE @TION - ACAD REFERENCE