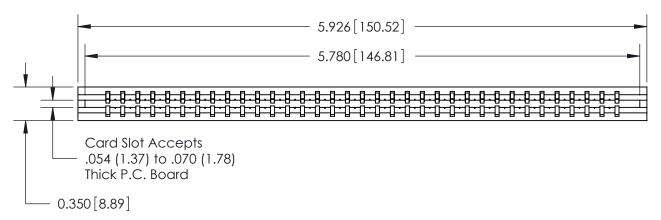

ISSUE NUMBER ORIGINAL

Contact Information
540-Wire Wrap, Regular Point - Tail LG.=.560(14.22)
.156" (3.96mm) Contact Spacing x .200" (5.08mm) Row Spacing

737 Series Ultra-Mate Card Edge Connector - Press Fit ACAD REFERENCE @TION - ACAD REFERENCE