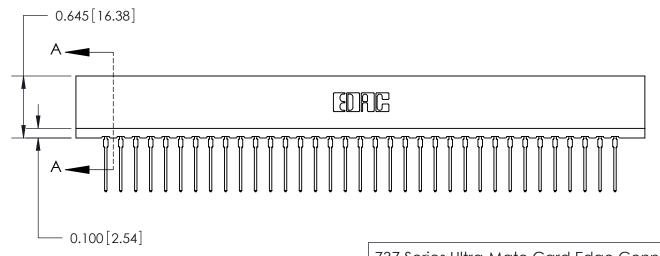

ISSUE NUMBER ORIGINAL

Contact Information
540-Wire Wrap, Regular Point - Tail LG.=.560(14.22)
.156" (3.96mm) Contact Spacing x .200" (5.08mm) Row Spacing

737 Series Ultra-Mate Card Edge Connector - Press Fit ACAD REFERENCE @TION - ACAD REFERENCE