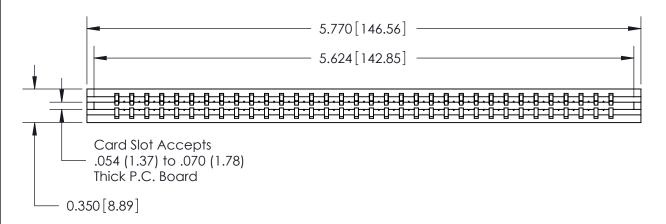

ISSUE NUMBER

ORIGINAL

Contact Information
545-Wire Wrap, High Point - Tail LG.=.560(14.22)
.156" (3.96mm) Contact Spacing x .200" (5.08mm) Row Spacing

737 Series Ultra-Mate Card Edge Connector - Press Fit