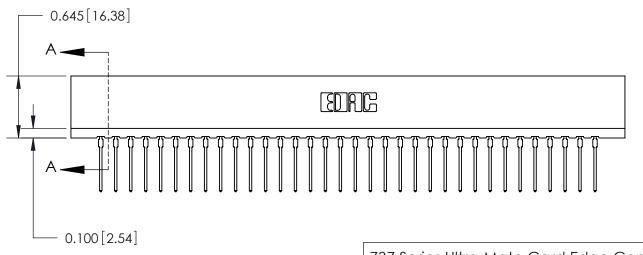

ISSUE NUMBER

ORIGINAL

Contact Information
545-Wire Wrap, High Point - Tail LG.=.560(14.22)
.156" (3.96mm) Contact Spacing x .200" (5.08mm) Row Spacing

737 Series Ultra-Mate Card Edge Connector - Press Fit