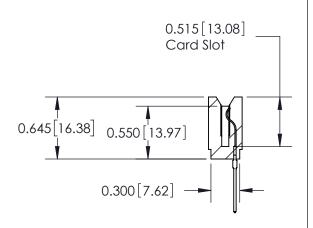

ISSUE NUMBER

ORIGINAL

Contact Information
545-Wire Wrap, High Point - Tail LG.=.560(14.22)
.156" (3.96mm) Contact Spacing x .200" (5.08mm) Row Spacing

737 Series Ultra-Mate Card Edge Connector - Press Fit