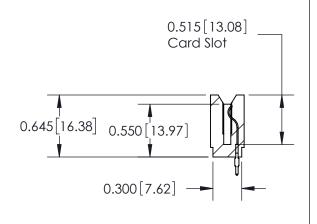

THIS IS A C.A.D. GENERATED DRAWING DO NOT MAKE MANUAL REVISIONS TO MASTER.

ISSUE NUMBER

ORIGINAL

Contact Information
525-P.C. Tail, High Point - Tail LG.=.190(4.83)
.156" (3.96mm) Contact Spacing x .200" (5.08mm) Row Spacing

ACAD REFERENCE NO.

737 Series Ultra-Mate Card Edge Connector - Press Fit

Part Number: 737-031-525-106

YOUR CONNECTION TO QUALITY & SERVICE

**EDAC INC** TORONTO, ONTARIO CANADA

THESE DRAWINGS AND SPECIFICATIONS ARE THE PROPERTY OF EDAC INC., AND SHALL NOT BE REPRODUCED, OR COPIED OR USED AS THE BASIS FOR THE MANUFACTURE OR SALE OF APPARATUS WITHOUT WRITTEN PERMISSION.