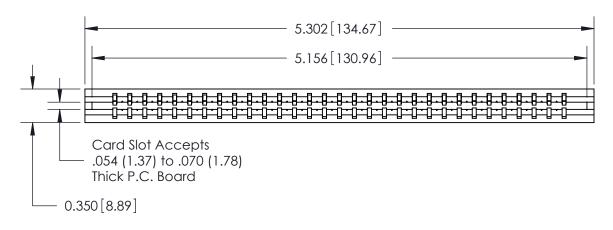

THIS IS A C.A.D. GENERATED DRAWING DO NOT MAKE MANUAL REVISIONS TO MASTER.

ISSUE NUMBER

ORIGINAL

Contact Information
525-P.C. Tail, High Point - Tail LG.=.190(4.83)
.156" (3.96mm) Contact Spacing x .200" (5.08mm) Row Spacing

ACAD REFERENCE NO.

737 Series Ultra-Mate Card Edge Connector - Press Fit

Part Number: 737-031-525-106

YOUR CONNECTION TO QUALITY & SERVICE

**EDAC INC** TORONTO, ONTARIO CANADA

THESE DRAWINGS AND SPECIFICATIONS ARE THE PROPERTY OF EDAC INC., AND SHALL NOT BE REPRODUCED, OR COPIED OR USED AS THE BASIS FOR THE MANUFACTURE OR SALE OF APPARATUS WITHOUT WRITTEN PERMISSION.