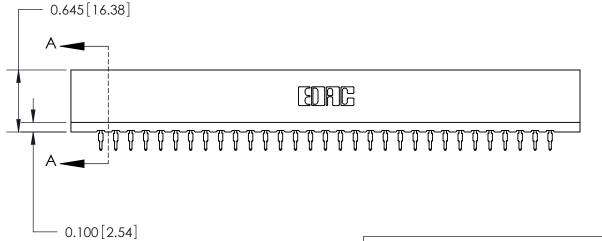

THIS IS A C.A.D. GENERATED DRAWING DO NOT MAKE MANUAL REVISIONS TO MASTER.

ISSUE NUMBER

ORIGINAL

Contact Information
525-P.C. Tail, High Point - Tail LG.=.190(4.83)
.156" (3.96mm) Contact Spacing x .200" (5.08mm) Row Spacing

ACAD REFERENCE NO.

737 Series Ultra-Mate Card Edge Connector - Press Fit

Part Number: 737-031-525-106

YOUR CONNECTION TO QUALITY & SERVICE

**EDAC INC** TORONTO, ONTARIO CANADA

THESE DRAWINGS AND SPECIFICATIONS ARE THE PROPERTY OF EDAC INC., AND SHALL NOT BE REPRODUCED, OR COPIED OR USED AS THE BASIS FOR THE MANUFACTURE OR SALE OF APPARATUS WITHOUT WRITTEN PERMISSION.

737-ENG MASTER

**SECTION A-A** 