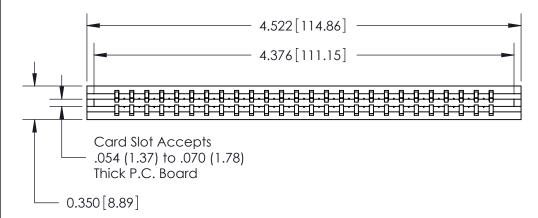

ISSUE NUMBER

ORIGINAL

Contact Information
520-P.C. Tail, Regular Point - Tail LG.=.190(4.83)
.156" (3.96mm) Contact Spacing x .200" (5.08mm) Row Spacing

ACAD REFERENCE NO.

**SECTION A-A** 

737-ENG MASTER

737 Series Ultra-Mate Card Edge Connector - Press Fit