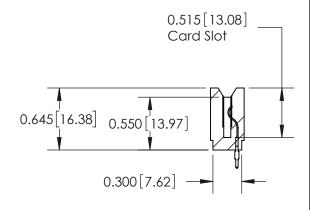

ISSUE NUMBER

ORIGINAL

Contact Information
520-P.C. Tail, Regular Point - Tail LG.=.190(4.83)
.156" (3.96mm) Contact Spacing x .200" (5.08mm) Row Spacing

ACAD REFERENCE NO.

**SECTION A-A** 

737-ENG MASTER

737 Series Ultra-Mate Card Edge Connector - Press Fit