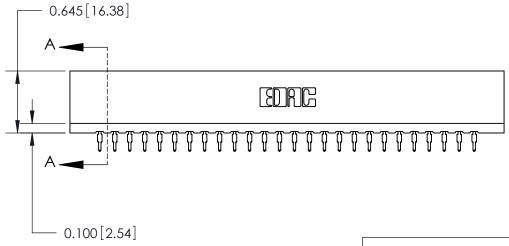

ISSUE NUMBER

ORIGINAL

Contact Information
520-P.C. Tail, Regular Point - Tail LG.=.190(4.83)
.156" (3.96mm) Contact Spacing x .200" (5.08mm) Row Spacing

ACAD REFERENCE NO.

**SECTION A-A** 

737-ENG MASTER

737 Series Ultra-Mate Card Edge Connector - Press Fit