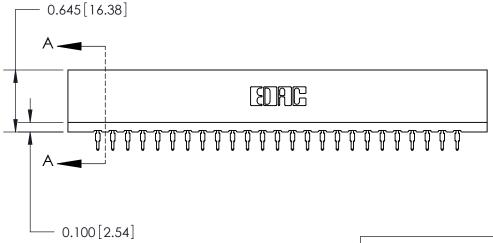

THIS IS A C.A.D. GENERATED DRAWING DO NOT MAKE MANUAL REVISIONS TO MASTER.

ISSUE NUMBER

ORIGINAL

Contact Information
520-P.C. Tail, Regular Point - Tail LG.=.190(4.83)
.156" (3.96mm) Contact Spacing x .200" (5.08mm) Row Spacing

**SECTION A-A** 

| 737 Series Ultra-Mate Card Edge Connector - Press Fit |
|-------------------------------------------------------|
| Down No woods on 727 005 500 107                      |

Part Number: 737-025-520-106 **EDAC INC** 