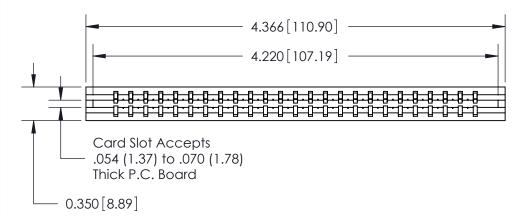

THIS IS A C.A.D. GENERATED DRAWING DO NOT MAKE MANUAL REVISIONS TO MASTER.

ISSUE NUMBER

ORIGINAL

Contact Information
520-P.C. Tail, Regular Point - Tail LG.=.190(4.83)
.156" (3.96mm) Contact Spacing x .200" (5.08mm) Row Spacing