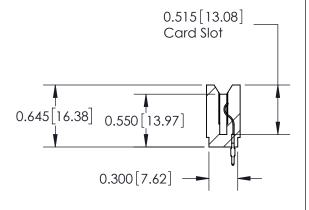

**SECTION A-A** 

| 737 Series Ultra-Mate Card Edge Connector - Press Fit |
|-------------------------------------------------------|
| Down No woods on 727 005 500 107                      |

Part Number: 737-025-520-106 **EDAC INC** 