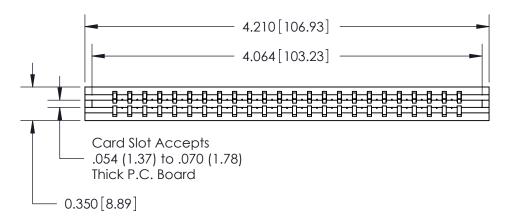

THIS IS A C.A.D. GENERATED DRAWING DO NOT MAKE MANUAL REVISIONS TO MASTER.

ISSUE NUMBER

ORIGINAL

Contact Information
541-Wire Wrap, Regular Point - Tail LG.=.750(19.05)
.156" (3.96mm) Contact Spacing x .200" (5.08mm) Row Spacing

ACAD REFERENCE NO.

737 Series Ultra-Mate Card Edge Connector - Press Fit

Part Number: 737-024-541-106

YOUR CONNECTION TO QUALITY & SERVICE

**EDAC INC** TORONTO, ONTARIO CANADA

THESE DRAWINGS AND SPECIFICATIONS ARE THE PROPERTY OF EDAC INC., AND SHALL NOT BE REPRODUCED, OR COPIED OR USED AS THE BASIS FOR THE MANUFACTURE OR SALE OF APPARATUS WITHOUT WRITTEN PERMISSION.