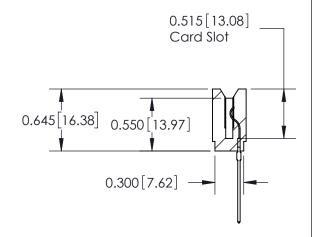

THIS IS A C.A.D. GENERATED DRAWING DO NOT MAKE MANUAL REVISIONS TO MASTER.

ISSUE NUMBER

ORIGINAL

Contact Information
541-Wire Wrap, Regular Point - Tail LG.=.750(19.05)
.156" (3.96mm) Contact Spacing x .200" (5.08mm) Row Spacing

ACAD REFERENCE NO.

737 Series Ultra-Mate Card Edge Connector - Press Fit

Part Number: 737-024-541-106

YOUR CONNECTION TO QUALITY & SERVICE

**EDAC INC** TORONTO, ONTARIO CANADA

THESE DRAWINGS AND SPECIFICATIONS ARE THE PROPERTY OF EDAC INC., AND SHALL NOT BE REPRODUCED, OR COPIED OR USED AS THE BASIS FOR THE MANUFACTURE OR SALE OF APPARATUS WITHOUT WRITTEN PERMISSION.