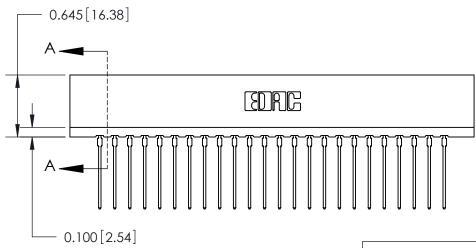

THIS IS A C.A.D. GENERATED DRAWING DO NOT MAKE MANUAL REVISIONS TO MASTER.

ISSUE NUMBER

ORIGINAL

Contact Information
541-Wire Wrap, Regular Point - Tail LG.=.750(19.05)
.156" (3.96mm) Contact Spacing x .200" (5.08mm) Row Spacing

ACAD REFERENCE NO.

737 Series Ultra-Mate Card Edge Connector - Press Fit

Part Number: 737-024-541-106

YOUR CONNECTION TO QUALITY & SERVICE

**EDAC INC** TORONTO, ONTARIO CANADA

THESE DRAWINGS AND SPECIFICATIONS ARE THE PROPERTY OF EDAC INC., AND SHALL NOT BE REPRODUCED, OR COPIED OR USED AS THE BASIS FOR THE MANUFACTURE OR SALE OF APPARATUS WITHOUT WRITTEN PERMISSION.