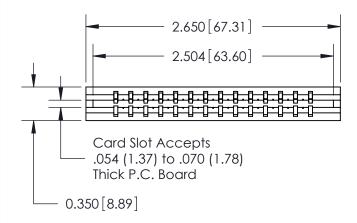

THIS IS A C.A.D. GENERATED DRAWING DO NOT MAKE MANUAL REVISIONS TO MASTER.

ISSUE NUMBER

ORIGINAL

Contact Information
545-Wire Wrap, High Point - Tail LG.=.560(14.22)
.156" (3.96mm) Contact Spacing x .200" (5.08mm) Row Spacing