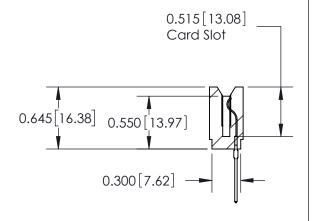

THIS IS A C.A.D. GENERATED DRAWING DO NOT MAKE MANUAL REVISIONS TO MASTER.

ISSUE NUMBER

ORIGINAL

Contact Information
545-Wire Wrap, High Point - Tail LG.=.560(14.22)
.156" (3.96mm) Contact Spacing x .200" (5.08mm) Row Spacing