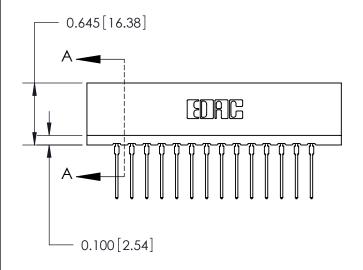

THIS IS A C.A.D. GENERATED DRAWING DO NOT MAKE MANUAL REVISIONS TO MASTER.

ISSUE NUMBER

ORIGINAL

Contact Information
545-Wire Wrap, High Point - Tail LG.=.560(14.22)
.156" (3.96mm) Contact Spacing x .200" (5.08mm) Row Spacing