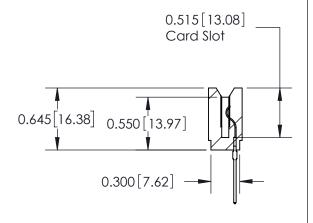

THIS IS A C.A.D. GENERATED DRAWING DO NOT MAKE MANUAL REVISIONS TO MASTER.

ISSUE NUMBER

ORIGINAL

Contact Information
540-Wire Wrap, Regular Point - Tail LG.=.560(14.22)
.156" (3.96mm) Contact Spacing x .200" (5.08mm) Row Spacing