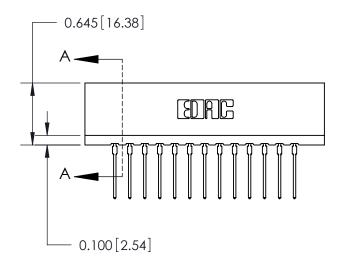

THIS IS A C.A.D. GENERATED DRAWING DO NOT MAKE MANUAL REVISIONS TO MASTER.

ISSUE NUMBER

ORIGINAL

Contact Information
540-Wire Wrap, Regular Point - Tail LG.=.560(14.22)
.156" (3.96mm) Contact Spacing x .200" (5.08mm) Row Spacing