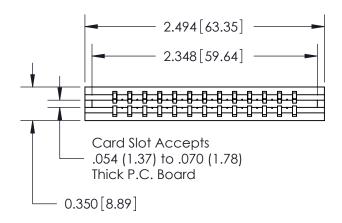

THIS IS A C.A.D. GENERATED DRAWING DO NOT MAKE MANUAL REVISIONS TO MASTER.

ISSUE NUMBER

ORIGINAL

Contact Information
540-Wire Wrap, Regular Point - Tail LG.=.560(14.22)
.156" (3.96mm) Contact Spacing x .200" (5.08mm) Row Spacing