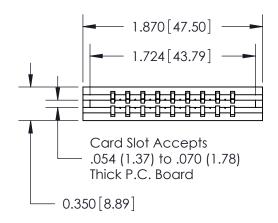

THIS IS A C.A.D. GENERATED DRAWING DO NOT MAKE MANUAL REVISIONS TO MASTER.

ORIGINAL

Contact Information
540-Wire Wrap, Regular Point - Tail LG.=.560(14.22)
.156" (3.96mm) Contact Spacing x .200" (5.08mm) Row Spacing