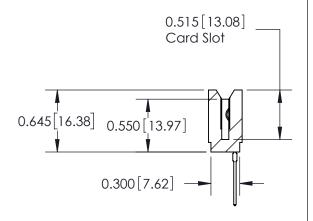

THIS IS A C.A.D. GENERATED DRAWING DO NOT MAKE MANUAL REVISIONS TO MASTER.

ORIGINAL

Contact Information
540-Wire Wrap, Regular Point - Tail LG.=.560(14.22)
.156" (3.96mm) Contact Spacing x .200" (5.08mm) Row Spacing