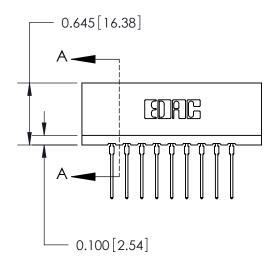

THIS IS A C.A.D. GENERATED DRAWING DO NOT MAKE MANUAL REVISIONS TO MASTER.

ORIGINAL

Contact Information
540-Wire Wrap, Regular Point - Tail LG.=.560(14.22)
.156" (3.96mm) Contact Spacing x .200" (5.08mm) Row Spacing