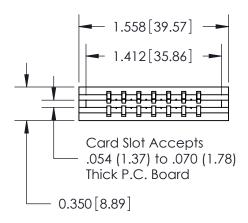

THIS IS A C.A.D. GENERATED DRAWING DO NOT MAKE MANUAL REVISIONS TO MASTER.

ISSUE NUMBER

ORIGINAL

Contact Information
545-Wire Wrap, High Point - Tail LG.=.560(14.22)
.156" (3.96mm) Contact Spacing x .200" (5.08mm) Row Spacing