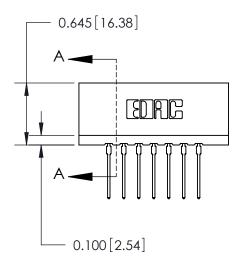

THIS IS A C.A.D. GENERATED DRAWING DO NOT MAKE MANUAL REVISIONS TO MASTER.

ISSUE NUMBER

ORIGINAL

Contact Information
545-Wire Wrap, High Point - Tail LG.=.560(14.22)
.156" (3.96mm) Contact Spacing x .200" (5.08mm) Row Spacing