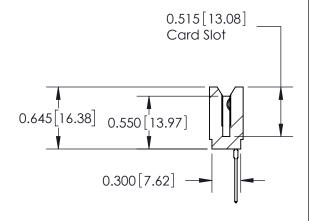

THIS IS A C.A.D. GENERATED DRAWING DO NOT MAKE MANUAL REVISIONS TO MASTER.

ISSUE NUMBER

ORIGINAL

Contact Information
545-Wire Wrap, High Point - Tail LG.=.560(14.22)
.156" (3.96mm) Contact Spacing x .200" (5.08mm) Row Spacing