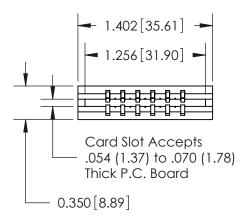

## THIS IS A C.A.D. GENERATED DRAWING DO NOT MAKE MANUAL REVISIONS TO MASTER.

ISSUE NUMBER

ORIGINAL

Contact Information
541-Wire Wrap, Regular Point - Tail LG.=.750(19.05)
.156" (3.96mm) Contact Spacing x .200" (5.08mm) Row Spacing