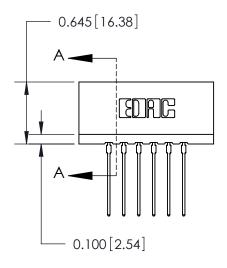

## THIS IS A C.A.D. GENERATED DRAWING DO NOT MAKE MANUAL REVISIONS TO MASTER.

ISSUE NUMBER

ORIGINAL

Contact Information
541-Wire Wrap, Regular Point - Tail LG.=.750(19.05)
.156" (3.96mm) Contact Spacing x .200" (5.08mm) Row Spacing