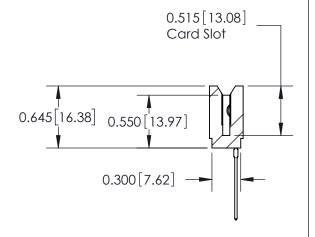

## THIS IS A C.A.D. GENERATED DRAWING DO NOT MAKE MANUAL REVISIONS TO MASTER.

ISSUE NUMBER

ORIGINAL

Contact Information
541-Wire Wrap, Regular Point - Tail LG.=.750(19.05)
.156" (3.96mm) Contact Spacing x .200" (5.08mm) Row Spacing