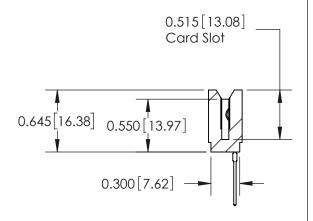

## Contact Information 540-Wire Wrap, Regular Point - Tail LG.=.560(14.22) .156" (3.96mm) Contact Spacing x .200" (5.08mm) Row Spacing

SHEET 1 OF 2

**ISSUE** 

|  | 737 Series Ultra-Mate Card Edge Connector - Press Fit<br>Part Number: 737-006-540-106 |                                                                                                                                                                                                  |                | ACAD REFERENCE OTION - EACH ACTER |                 |       |  |
|--|---------------------------------------------------------------------------------------|--------------------------------------------------------------------------------------------------------------------------------------------------------------------------------------------------|----------------|-----------------------------------|-----------------|-------|--|
|  |                                                                                       |                                                                                                                                                                                                  |                | J.LEE                             | DATE: AUG.28/09 |       |  |
|  |                                                                                       |                                                                                                                                                                                                  |                | CHECKED:                          |                 | DATE: |  |
|  | EDAC INC TORONTO, ONTARIO CANADA YOUR CONNECTION TO QUALITY & SERVICE                 | THESE DRAWINGS AND SPECIFICATIONS ARE THE PROPERTY OF EDAC INC.,AND SHALL NOT BE REPRODUCED, OR COPIED OR USED AS THE BASIS FOR THE MANUFACTURE OR SALE OF APPARATUS WITHOUT WRITTEN PERMISSION. | SCALE:         |                                   | SHEET 1 OF 2    |       |  |
|  |                                                                                       |                                                                                                                                                                                                  | DRAWING NUMBER |                                   |                 | ISSUE |  |
|  |                                                                                       |                                                                                                                                                                                                  | 737-ENG MASTER |                                   | 1               |       |  |