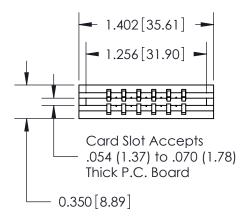

## Contact Information 540-Wire Wrap, Regular Point - Tail LG.=.560(14.22) .156" (3.96mm) Contact Spacing x .200" (5.08mm) Row Spacing

SHEET 1 OF 2

**ISSUE** 

|  | 737 Series Ultra-Mate Card Edge Connector - Press Fit<br>Part Number: 737-006-540-106 |                                                                                                                                                                                                  |                | ACAD REFERENCE OTION - EACH ACTER |                 |       |  |
|--|---------------------------------------------------------------------------------------|--------------------------------------------------------------------------------------------------------------------------------------------------------------------------------------------------|----------------|-----------------------------------|-----------------|-------|--|
|  |                                                                                       |                                                                                                                                                                                                  |                | J.LEE                             | DATE: AUG.28/09 |       |  |
|  |                                                                                       |                                                                                                                                                                                                  |                | CHECKED:                          |                 | DATE: |  |
|  | EDAC INC TORONTO, ONTARIO CANADA YOUR CONNECTION TO QUALITY & SERVICE                 | THESE DRAWINGS AND SPECIFICATIONS ARE THE PROPERTY OF EDAC INC.,AND SHALL NOT BE REPRODUCED, OR COPIED OR USED AS THE BASIS FOR THE MANUFACTURE OR SALE OF APPARATUS WITHOUT WRITTEN PERMISSION. | SCALE:         |                                   | SHEET 1 OF 2    |       |  |
|  |                                                                                       |                                                                                                                                                                                                  | DRAWING NUMBER |                                   |                 | ISSUE |  |
|  |                                                                                       |                                                                                                                                                                                                  | 737-ENG MASTER |                                   | 1               |       |  |