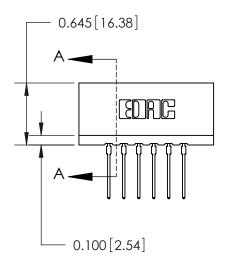

## Contact Information 540-Wire Wrap, Regular Point - Tail LG.=.560(14.22) .156" (3.96mm) Contact Spacing x .200" (5.08mm) Row Spacing

SHEET 1 OF 2

**ISSUE** 

|  | 737 Series Ultra-Mate Card Edge Connector - Press Fit<br>Part Number: 737-006-540-106 |                                                                                                                                                                                                  |                | ACAD REFERENCE OTION - EACH ACTER |                 |       |  |
|--|---------------------------------------------------------------------------------------|--------------------------------------------------------------------------------------------------------------------------------------------------------------------------------------------------|----------------|-----------------------------------|-----------------|-------|--|
|  |                                                                                       |                                                                                                                                                                                                  |                | J.LEE                             | DATE: AUG.28/09 |       |  |
|  |                                                                                       |                                                                                                                                                                                                  |                | CHECKED:                          |                 | DATE: |  |
|  | EDAC INC TORONTO, ONTARIO CANADA YOUR CONNECTION TO QUALITY & SERVICE                 | THESE DRAWINGS AND SPECIFICATIONS ARE THE PROPERTY OF EDAC INC.,AND SHALL NOT BE REPRODUCED, OR COPIED OR USED AS THE BASIS FOR THE MANUFACTURE OR SALE OF APPARATUS WITHOUT WRITTEN PERMISSION. | SCALE:         |                                   | SHEET 1 OF 2    |       |  |
|  |                                                                                       |                                                                                                                                                                                                  | DRAWING NUMBER |                                   |                 | ISSUE |  |
|  |                                                                                       |                                                                                                                                                                                                  | 737-ENG MASTER |                                   | 1               |       |  |