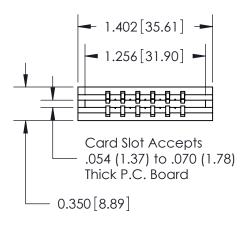

THIS IS A C.A.D. GENERATED DRAWING DO NOT MAKE MANUAL REVISIONS TO MASTER.

ISSUE NUMBER

ORIGINAL

Contact Information
525-P.C. Tail, High Point - Tail LG.=.190(4.83)
.156" (3.96mm) Contact Spacing x .200" (5.08mm) Row Spacing