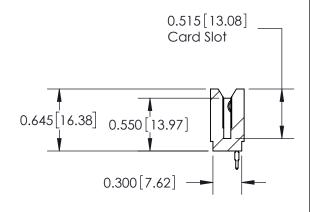

YOUR CONNECTION TO QUALITY & SERVICE

MANUFACTURE OR SALE OF APPARATUS WITHOUT WRITTEN PERMISSION.

SCALE: SHEET 1 OF 2 DRAWING NUMBER **ISSUE** 737-ENG MASTER

**SECTION A-A** 

DATE:

737-ENG MASTER

DATE: AUG.28/09