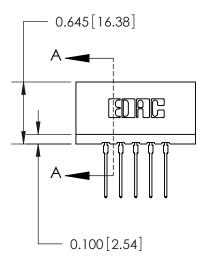

THIS IS A C.A.D. GENERATED DRAWING DO NOT MAKE MANUAL REVISIONS TO MASTER.

ISSUE NUMBER

ORIGINAL

SHEET 1 OF 2

**ISSUE** 

Contact Information
545-Wire Wrap, High Point - Tail LG.=.560(14.22)
.156" (3.96mm) Contact Spacing x .200" (5.08mm) Row Spacing