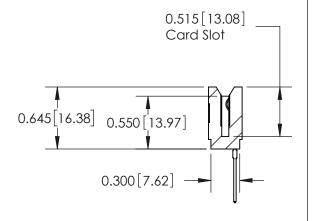

THIS IS A C.A.D. GENERATED DRAWING DO NOT MAKE MANUAL REVISIONS TO MASTER.

ISSUE NUMBER

ORIGINAL

SHEET 1 OF 2

**ISSUE** 

Contact Information
545-Wire Wrap, High Point - Tail LG.=.560(14.22)
.156" (3.96mm) Contact Spacing x .200" (5.08mm) Row Spacing