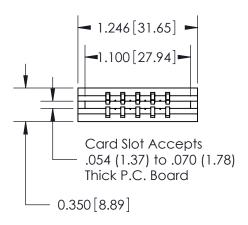

THIS IS A C.A.D. GENERATED DRAWING DO NOT MAKE MANUAL REVISIONS TO MASTER.

ISSUE NUMBER

ORIGINAL

SHEET 1 OF 2

**ISSUE** 

Contact Information
545-Wire Wrap, High Point - Tail LG.=.560(14.22)
.156" (3.96mm) Contact Spacing x .200" (5.08mm) Row Spacing