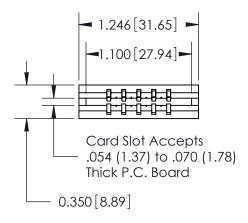

## THIS IS A C.A.D. GENERATED DRAWING DO NOT MAKE MANUAL REVISIONS TO MASTER.

ISSUE NUMBER

ORIGINAL

Contact Information
540-Wire Wrap, Regular Point - Tail LG.=.560(14.22)
.156" (3.96mm) Contact Spacing x .200" (5.08mm) Row Spacing