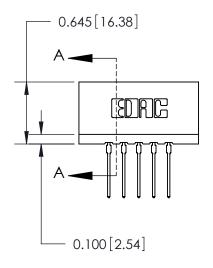

## THIS IS A C.A.D. GENERATED DRAWING DO NOT MAKE MANUAL REVISIONS TO MASTER.

ISSUE NUMBER

ORIGINAL

Contact Information
540-Wire Wrap, Regular Point - Tail LG.=.560(14.22)
.156" (3.96mm) Contact Spacing x .200" (5.08mm) Row Spacing