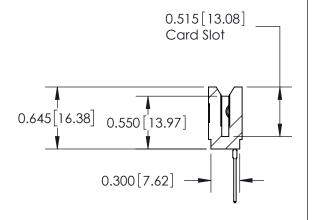

## THIS IS A C.A.D. GENERATED DRAWING DO NOT MAKE MANUAL REVISIONS TO MASTER.

ISSUE NUMBER

ORIGINAL

Contact Information
540-Wire Wrap, Regular Point - Tail LG.=.560(14.22)
.156" (3.96mm) Contact Spacing x .200" (5.08mm) Row Spacing