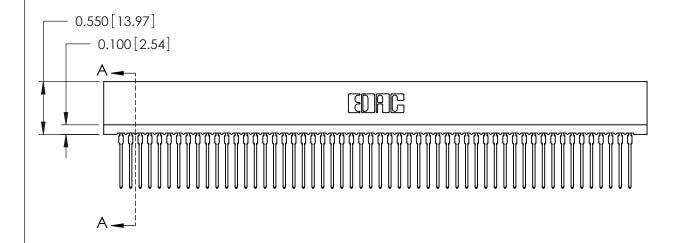

THIS IS A C.A.D. GENERATED DRAWING DO NOT MAKE MANUAL REVISIONS TO MASTER.

ISSUE NUMBER

ORIGINAL

Contact Information
540-Wire Wrap, Regular Point - Tail LG.=.560(14.22)
.100" (2.54mm) Contact Spacing x .200" (5.08mm) Row Spacing

725 Series Ultra-Mate Card Edge Connector - Press Fit

Part Number: 725-108-540-201

EDAC INC TORONTO, ONTARIO CANADA

YOUR CONNECTION TO QUALITY & SERVICE

THESE DRAWINGS AND SPECIFICATIONS ARE THE PROPERTY OF EDAC INC.,AND SHALL NOT BE REPRODUCED, OR COPIED OR USED AS THE BASIS FOR THE MANUFACTURE OR SALE OF APPARATUS WITHOUT WRITTEN PERMISSION.