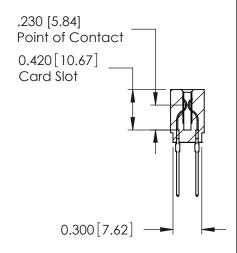

THIS IS A C.A.D. GENERATED DRAWING DO NOT MAKE MANUAL REVISIONS TO MASTER.

ISSUE NUMBER

ORIGINAL

Contact Information
540-Wire Wrap, Regular Point - Tail LG.=.560(14.22)
.100" (2.54mm) Contact Spacing x .200" (5.08mm) Row Spacing

725 Series Ultra-Mate Card Edge Connector - Press Fit

Part Number: 725-108-540-201

EDAC INC TORONTO, ONTARIO CANADA

YOUR CONNECTION TO QUALITY & SERVICE

THESE DRAWINGS AND SPECIFICATIONS ARE THE PROPERTY OF EDAC INC.,AND SHALL NOT BE REPRODUCED, OR COPIED OR USED AS THE BASIS FOR THE MANUFACTURE OR SALE OF APPARATUS WITHOUT WRITTEN PERMISSION.