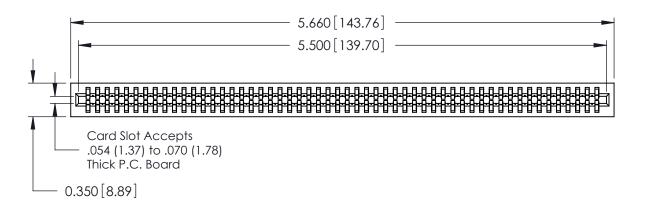

THIS IS A C.A.D. GENERATED DRAWING DO NOT MAKE MANUAL REVISIONS TO MASTER.

ISSUE NUMBER

ORIGINAL

Contact Information
540-Wire Wrap, Regular Point - Tail LG.=.560(14.22)
.100" (2.54mm) Contact Spacing x .200" (5.08mm) Row Spacing

725 Series Ultra-Mate Card Edge Connector - Press Fit

Part Number: 725-108-540-201

EDAC INC TORONTO, ONTARIO CANADA

YOUR CONNECTION TO QUALITY & SERVICE

THESE DRAWINGS AND SPECIFICATIONS ARE THE PROPERTY OF EDAC INC.,AND SHALL NOT BE REPRODUCED, OR COPIED OR USED AS THE BASIS FOR THE MANUFACTURE OR SALE OF APPARATUS WITHOUT WRITTEN PERMISSION.