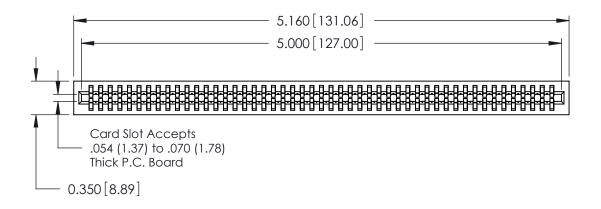

THIS IS A C.A.D. GENERATED DRAWING DO NOT MAKE MANUAL REVISIONS TO MASTER.

ISSUE NUMBER

ORIGINAL

Contact Information
520-P.C. Tail, Regular Point - Tail LG.=.175(4.45)
.100" (2.54mm) Contact Spacing x .200" (5.08mm) Row Spacing

.230 [5.84] Point of Contact 0.420 [10.67] Card Slot 0.300 [7.62]

725 Series Ultra-Mate Card Edge Connector - Press Fit

Part Number: 725-098-520-201

YOUR CONNECTION TO QUALITY & SERVICE

**EDAC INC** TORONTO, ONTARIO CANADA