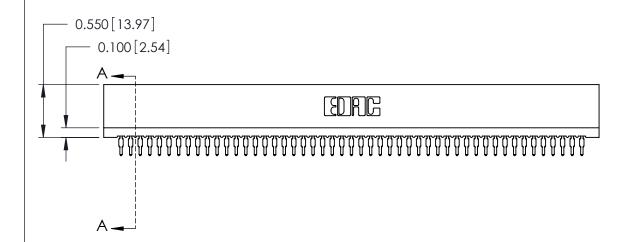

THIS IS A C.A.D. GENERATED DRAWING DO NOT MAKE MANUAL REVISIONS TO MASTER.

ISSUE NUMBER

ORIGINAL

Contact Information
520-P.C. Tail, Regular Point - Tail LG.=.175(4.45)
.100" (2.54mm) Contact Spacing x .200" (5.08mm) Row Spacing

.230 [5.84] Point of Contact 0.420 [10.67] Card Slot 0.300 [7.62]

725 Series Ultra-Mate Card Edge Connector - Press Fit

Part Number: 725-098-520-201

YOUR CONNECTION TO QUALITY & SERVICE

**EDAC INC** TORONTO, ONTARIO CANADA