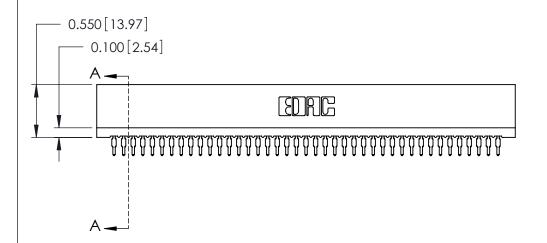

THIS IS A C.A.D. GENERATED DRAWING DO NOT MAKE MANUAL REVISIONS TO MASTER.

ISSUE NUMBER

ORIGINAL

Contact Information
560-P.C. Tail, Make Before Break(MBB) - Tail LG.=.190(4.83)
.100" (2.54mm) Contact Spacing x .200" (5.08mm) Row Spacing

## SECTION A-A

725 Series Ultra-Mate Card Edge Connector - Press Fit

Part Number: 725-082-560-201

YOUR CONNECTION TO QUALITY & SERVICE

**EDAC INC** TORONTO, ONTARIO CANADA

THESE DRAWINGS AND SPECIFICATIONS ARE THE PROPERTY OF EDAC INC., AND SHALL NOT BE REPRODUCED, OR COPIED OR USED AS THE BASIS FOR THE MANUFACTURE OR SALE OF APPARATUS WITHOUT WRITTEN PERMISSION.