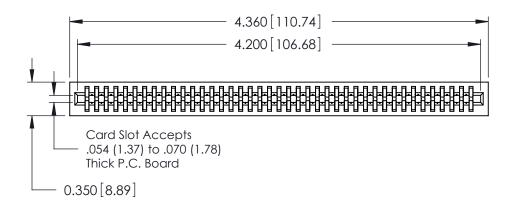

THIS IS A C.A.D. GENERATED DRAWING DO NOT MAKE MANUAL REVISIONS TO MASTER.

ISSUE NUMBER

ORIGINAL

Contact Information
560-P.C. Tail, Make Before Break(MBB) - Tail LG.=.190(4.83)
.100" (2.54mm) Contact Spacing x .200" (5.08mm) Row Spacing

## SECTION A-A

725 Series Ultra-Mate Card Edge Connector - Press Fit

Part Number: 725-082-560-201

YOUR CONNECTION TO QUALITY & SERVICE

**EDAC INC** TORONTO, ONTARIO CANADA

THESE DRAWINGS AND SPECIFICATIONS ARE THE PROPERTY OF EDAC INC., AND SHALL NOT BE REPRODUCED, OR COPIED OR USED AS THE BASIS FOR THE MANUFACTURE OR SALE OF APPARATUS WITHOUT WRITTEN PERMISSION.