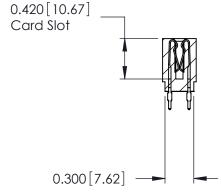

THIS IS A C.A.D. GENERATED DRAWING DO NOT MAKE MANUAL REVISIONS TO MASTER.

ISSUE NUMBER

ORIGINAL

Contact Information
560-P.C. Tail, Make Before Break(MBB) - Tail LG.=.190(4.83)
.100" (2.54mm) Contact Spacing x .200" (5.08mm) Row Spacing

## SECTION A-A

725 Series Ultra-Mate Card Edge Connector - Press Fit

Part Number: 725-082-560-201

YOUR CONNECTION TO QUALITY & SERVICE

**EDAC INC** TORONTO, ONTARIO CANADA

THESE DRAWINGS AND SPECIFICATIONS ARE THE PROPERTY OF EDAC INC., AND SHALL NOT BE REPRODUCED, OR COPIED OR USED AS THE BASIS FOR THE MANUFACTURE OR SALE OF APPARATUS WITHOUT WRITTEN PERMISSION.