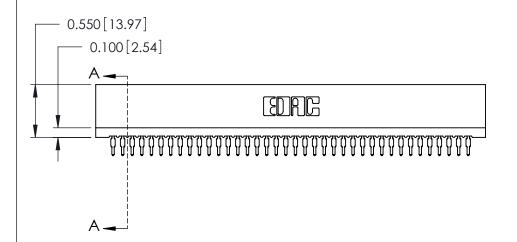

THIS IS A C.A.D. GENERATED DRAWING DO NOT MAKE MANUAL REVISIONS TO MASTER.

ISSUE NUMBER

ORIGINAL

Contact Information
560-P.C. Tail, Make Before Break(MBB) - Tail LG.=.190(4.83)
.100" (2.54mm) Contact Spacing x .200" (5.08mm) Row Spacing

## **SECTION A-A**

725 Series Ultra-Mate Card Edge Connector - Press Fit

Part Number: 725-076-560-201

YOUR CONNECTION TO QUALITY & SERVICE

**EDAC INC** TORONTO, ONTARIO CANADA

THESE DRAWINGS AND SPECIFICATIONS ARE THE PROPERTY OF EDAC INC.,AND SHALL NOT BE REPRODUCED, OR COPIED OR USED AS THE BASIS FOR THE MANUFACTURE OR SALE OF APPARATUS WITHOUT WRITTEN PERMISSION.