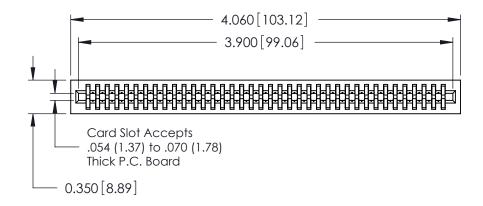

0.420 [10.67] Card Slot 0.300 [7.62]

## **SECTION A-A**

725 Series Ultra-Mate Card Edge Connector - Press Fit

Part Number: 725-076-560-201

YOUR CONNECTION TO QUALITY & SERVICE

**EDAC INC** TORONTO, ONTARIO CANADA

THESE DRAWINGS AND SPECIFICATIONS ARE THE PROPERTY OF EDAC INC.,AND SHALL NOT BE REPRODUCED, OR COPIED OR USED AS THE BASIS FOR THE MANUFACTURE OR SALE OF APPARATUS WITHOUT WRITTEN PERMISSION.