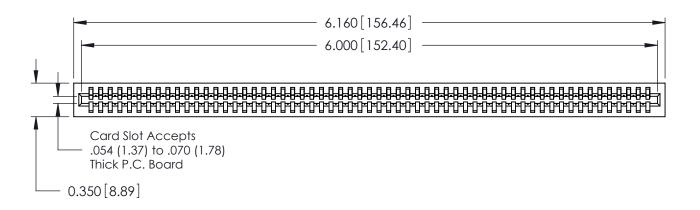

## Contact Information 522-P.C. Tail, Regular Point - Tail LG.=.375(9.53) .100" (2.54mm) Contact Spacing x .200" (5.08mm) Row Spacing

725 Series Ultra-Mate Card Edge Connector - Press Fit

Part Number: 725-059-522-101