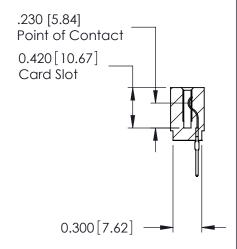

## Contact Information 522-P.C. Tail, Regular Point - Tail LG.=.375(9.53) .100" (2.54mm) Contact Spacing x .200" (5.08mm) Row Spacing

725 Series Ultra-Mate Card Edge Connector - Press Fit

Part Number: 725-059-522-101