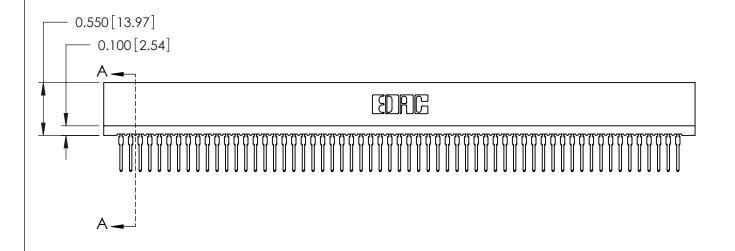

## Contact Information 522-P.C. Tail, Regular Point - Tail LG.=.375(9.53) .100" (2.54mm) Contact Spacing x .200" (5.08mm) Row Spacing

725 Series Ultra-Mate Card Edge Connector - Press Fit

Part Number: 725-059-522-101