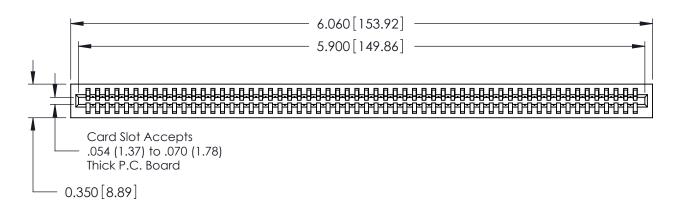

ISSUE NUMBER

ORIGINAL

Contact Information
540-Wire Wrap, Regular Point - Tail LG.=.560(14.22)
.100" (2.54mm) Contact Spacing x .200" (5.08mm) Row Spacing

725 Series Ultra-Mate Card Edge Connector - Press Fit