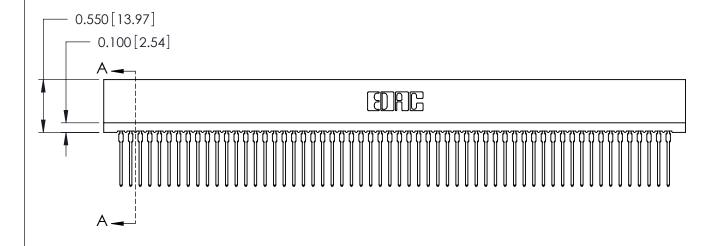

ISSUE NUMBER

ORIGINAL

Contact Information
540-Wire Wrap, Regular Point - Tail LG.=.560(14.22)
.100" (2.54mm) Contact Spacing x .200" (5.08mm) Row Spacing

725 Series Ultra-Mate Card Edge Connector - Press Fit