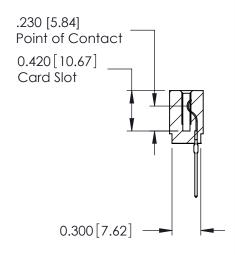

ISSUE NUMBER

ORIGINAL

Contact Information
540-Wire Wrap, Regular Point - Tail LG.=.560(14.22)
.100" (2.54mm) Contact Spacing x .200" (5.08mm) Row Spacing

725 Series Ultra-Mate Card Edge Connector - Press Fit