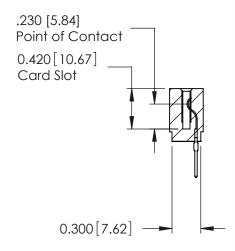

## Contact Information 522-P.C. Tail, Regular Point - Tail LG.=.375(9.53) .100" (2.54mm) Contact Spacing x .200" (5.08mm) Row Spacing

725 Series Ultra-Mate Card Edge Connector - Press Fit

Part Number: 725-058-522-101