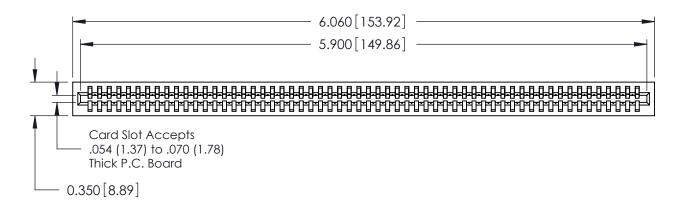

## Contact Information 522-P.C. Tail, Regular Point - Tail LG.=.375(9.53) .100" (2.54mm) Contact Spacing x .200" (5.08mm) Row Spacing

725 Series Ultra-Mate Card Edge Connector - Press Fit

Part Number: 725-058-522-101