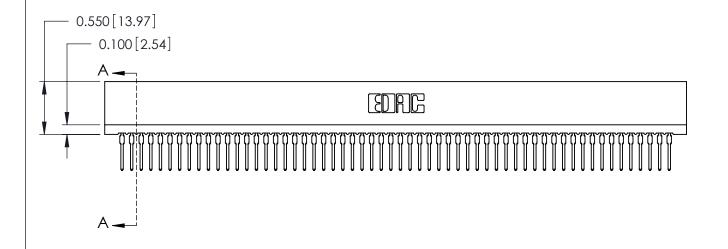

## Contact Information 522-P.C. Tail, Regular Point - Tail LG.=.375(9.53) .100" (2.54mm) Contact Spacing x .200" (5.08mm) Row Spacing

725 Series Ultra-Mate Card Edge Connector - Press Fit

Part Number: 725-058-522-101