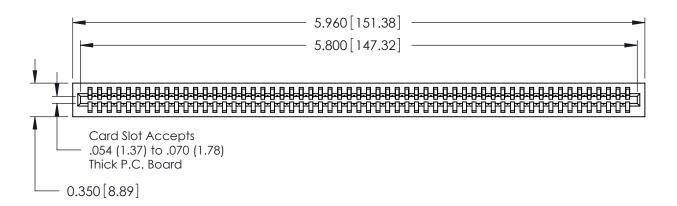

ISSUE NUMBER

ORIGINAL

Contact Information
541-Wire Wrap, Regular Point - Tail LG.=.750(19.05)
.100" (2.54mm) Contact Spacing x .200" (5.08mm) Row Spacing

725 Series Ultra-Mate Card Edge Connector - Press Fit