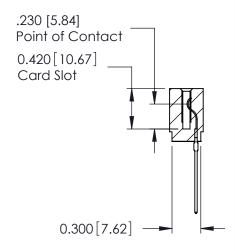

ISSUE NUMBER

ORIGINAL

Contact Information
541-Wire Wrap, Regular Point - Tail LG.=.750(19.05)
.100" (2.54mm) Contact Spacing x .200" (5.08mm) Row Spacing

725 Series Ultra-Mate Card Edge Connector - Press Fit