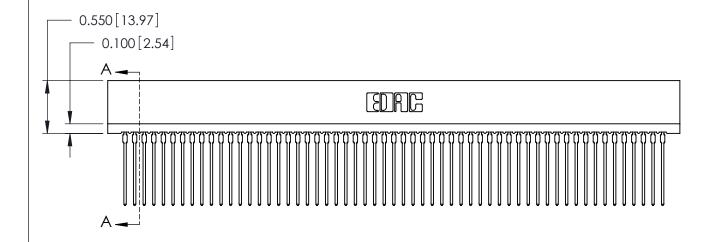

ISSUE NUMBER

ORIGINAL

Contact Information
541-Wire Wrap, Regular Point - Tail LG.=.750(19.05)
.100" (2.54mm) Contact Spacing x .200" (5.08mm) Row Spacing

725 Series Ultra-Mate Card Edge Connector - Press Fit