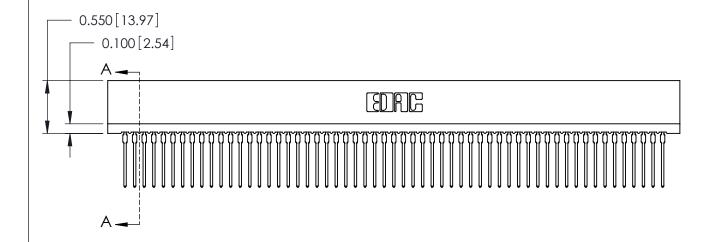

ISSUE NUMBER

ORIGINAL

Contact Information
540-Wire Wrap, Regular Point - Tail LG.=.560(14.22)
.100" (2.54mm) Contact Spacing x .200" (5.08mm) Row Spacing

725 Series Ultra-Mate Card Edge Connector - Press Fit

Part Number: 725-057-540-101

YOUR CONNECTION TO QUALITY & SERVICE

**EDAC INC** TORONTO, ONTARIO CANADA

ARE THE PROPERTY OF EDAC INC.,AND SHALL NOT BE REPRODUCED, OR COPIED OR USED AS THE BASIS FOR THE MANUFACTURE OR SALE OF APPARATUS WITHOUT WRITTEN PERMISSION.