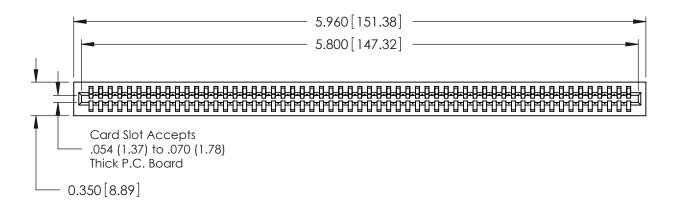

ISSUE NUMBER

ORIGINAL

Contact Information
540-Wire Wrap, Regular Point - Tail LG.=.560(14.22)
.100" (2.54mm) Contact Spacing x .200" (5.08mm) Row Spacing

725 Series Ultra-Mate Card Edge Connector - Press Fit

Part Number: 725-057-540-101

YOUR CONNECTION TO QUALITY & SERVICE

**EDAC INC** TORONTO, ONTARIO CANADA

ARE THE PROPERTY OF EDAC INC.,AND SHALL NOT BE REPRODUCED, OR COPIED OR USED AS THE BASIS FOR THE MANUFACTURE OR SALE OF APPARATUS WITHOUT WRITTEN PERMISSION.