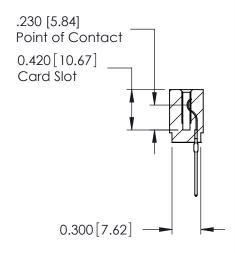

ISSUE NUMBER

ORIGINAL

Contact Information
540-Wire Wrap, Regular Point - Tail LG.=.560(14.22)
.100" (2.54mm) Contact Spacing x .200" (5.08mm) Row Spacing

725 Series Ultra-Mate Card Edge Connector - Press Fit

Part Number: 725-057-540-101

YOUR CONNECTION TO QUALITY & SERVICE

**EDAC INC** TORONTO, ONTARIO CANADA

ARE THE PROPERTY OF EDAC INC.,AND SHALL NOT BE REPRODUCED, OR COPIED OR USED AS THE BASIS FOR THE MANUFACTURE OR SALE OF APPARATUS WITHOUT WRITTEN PERMISSION.