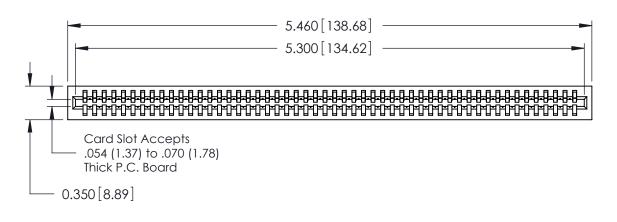

THIS IS A C.A.D. GENERATED DRAWING DO NOT MAKE MANUAL REVISIONS TO MASTER.

ISSUE NUMBER

ORIGINAL

Contact Information
545-Wire Wrap, High Point - Tail LG.=.560(14.22)
.100" (2.54mm) Contact Spacing x .200" (5.08mm) Row Spacing

725 Series Ultra-Mate Card Edge Connector - Press Fit

Part Number: 725-052-545-101

EDRE

EDAC INC TORONTO, ONTARIO CANADA

YOUR CONNECTION TO QUALITY & SERVICE

THESE DRAWINGS AND SPECIFICATIONS ARE THE PROPERTY OF EDAC INC.,AND SHALL NOT BE REPRODUCED,OR COPIED OR USED AS THE BASIS FOR THE MANUFACTURE OR SALE OF APPARATUS WITHOUT WRITTEN PERMISSION.