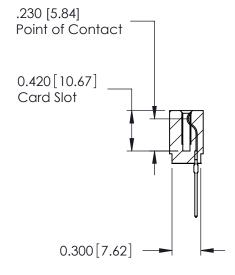

THIS IS A C.A.D. GENERATED DRAWING DO NOT MAKE MANUAL REVISIONS TO MASTER.

ISSUE NUMBER

ORIGINAL

Contact Information
545-Wire Wrap, High Point - Tail LG.=.560(14.22)
.100" (2.54mm) Contact Spacing x .200" (5.08mm) Row Spacing

725 Series Ultra-Mate Card Edge Connector - Press Fit

Part Number: 725-052-545-101

EDRE

EDAC INC TORONTO, ONTARIO CANADA

YOUR CONNECTION TO QUALITY & SERVICE

THESE DRAWINGS AND SPECIFICATIONS ARE THE PROPERTY OF EDAC INC.,AND SHALL NOT BE REPRODUCED,OR COPIED OR USED AS THE BASIS FOR THE MANUFACTURE OR SALE OF APPARATUS WITHOUT WRITTEN PERMISSION.