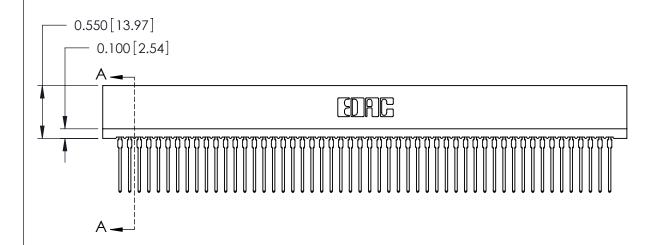

THIS IS A C.A.D. GENERATED DRAWING DO NOT MAKE MANUAL REVISIONS TO MASTER.

ISSUE NUMBER

ORIGINAL

Contact Information
545-Wire Wrap, High Point - Tail LG.=.560(14.22)
.100" (2.54mm) Contact Spacing x .200" (5.08mm) Row Spacing

725 Series Ultra-Mate Card Edge Connector - Press Fit

Part Number: 725-052-545-101

EDRE

EDAC INC TORONTO, ONTARIO CANADA

YOUR CONNECTION TO QUALITY & SERVICE

THESE DRAWINGS AND SPECIFICATIONS ARE THE PROPERTY OF EDAC INC.,AND SHALL NOT BE REPRODUCED,OR COPIED OR USED AS THE BASIS FOR THE MANUFACTURE OR SALE OF APPARATUS WITHOUT WRITTEN PERMISSION.