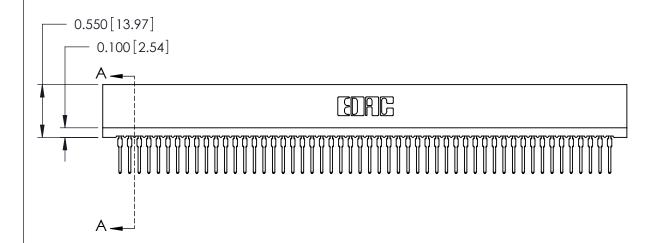

THIS IS A C.A.D. GENERATED DRAWING DO NOT MAKE MANUAL REVISIONS TO MASTER.

ISSUE NUMBER

ORIGINAL

Contact Information
522-P.C. Tail, Regular Point - Tail LG.=.375(9.53)
.100" (2.54mm) Contact Spacing x .200" (5.08mm) Row Spacing

725 Series Ultra-Mate Card Edge Connector - Press Fit

Part Number: 725-052-522-101

YOUR CONNECTION TO QUALITY & SERVICE

**EDAC INC** TORONTO, ONTARIO CANADA

THESE DRAWINGS AND SPECIFICATIONS ARE THE PROPERTY OF EDAC INC., AND SHALL NOT BE REPRODUCED, OR COPIED OR USED AS THE BASIS FOR THE MANUFACTURE OR SALE OF APPARATUS WITHOUT WRITTEN PERMISSION.