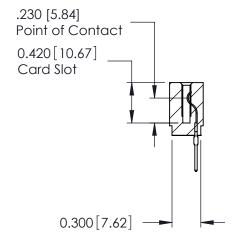

THIS IS A C.A.D. GENERATED DRAWING DO NOT MAKE MANUAL REVISIONS TO MASTER.

ISSUE NUMBER

ORIGINAL

Contact Information
522-P.C. Tail, Regular Point - Tail LG.=.375(9.53)
.100" (2.54mm) Contact Spacing x .200" (5.08mm) Row Spacing

725 Series Ultra-Mate Card Edge Connector - Press Fit

Part Number: 725-052-522-101

YOUR CONNECTION TO QUALITY & SERVICE

**EDAC INC** TORONTO, ONTARIO CANADA

THESE DRAWINGS AND SPECIFICATIONS ARE THE PROPERTY OF EDAC INC., AND SHALL NOT BE REPRODUCED, OR COPIED OR USED AS THE BASIS FOR THE MANUFACTURE OR SALE OF APPARATUS WITHOUT WRITTEN PERMISSION.