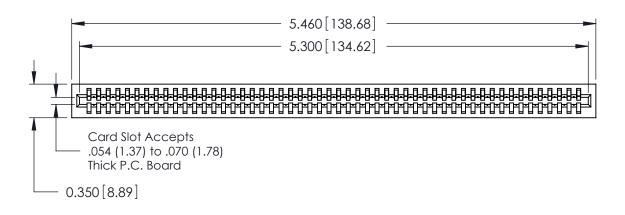

THIS IS A C.A.D. GENERATED DRAWING DO NOT MAKE MANUAL REVISIONS TO MASTER.

ISSUE NUMBER

ORIGINAL

Contact Information
522-P.C. Tail, Regular Point - Tail LG.=.375(9.53)
.100" (2.54mm) Contact Spacing x .200" (5.08mm) Row Spacing

725 Series Ultra-Mate Card Edge Connector - Press Fit

Part Number: 725-052-522-101

YOUR CONNECTION TO QUALITY & SERVICE

**EDAC INC** TORONTO, ONTARIO CANADA

THESE DRAWINGS AND SPECIFICATIONS ARE THE PROPERTY OF EDAC INC., AND SHALL NOT BE REPRODUCED, OR COPIED OR USED AS THE BASIS FOR THE MANUFACTURE OR SALE OF APPARATUS WITHOUT WRITTEN PERMISSION.