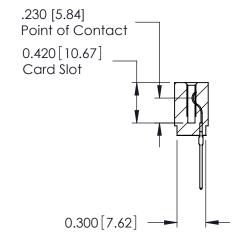

ACAD DEFEDENCE NO

725 Series Ultra-Mate Card Edge Connector - Press Fit

Part Number: 725-051-540-101

YOUR CONNECTION TO QUALITY & SERVICE

**EDAC INC** TORONTO, ONTARIO CANADA

THESE DRAWINGS AND SPECIFICATIONS ARE THE PROPERTY OF EDAC INC.,AND SHALL NOT BE REPRODUCED, OR COPIED OR USED AS THE BASIS FOR THE MANUFACTURE OR SALE OF APPARATUS WITHOUT WRITTEN PERMISSION.