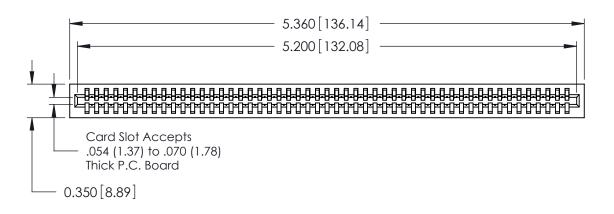

THIS IS A C.A.D. GENERATED DRAWING DO NOT MAKE MANUAL REVISIONS TO MASTER.

ISSUE NUMBER

ORIGINAL

Contact Information
540-Wire Wrap, Regular Point - Tail LG.=.560(14.22)
.100" (2.54mm) Contact Spacing x .200" (5.08mm) Row Spacing

ACAD DEFEDENCE NO

725 Series Ultra-Mate Card Edge Connector - Press Fit

Part Number: 725-051-540-101

YOUR CONNECTION TO QUALITY & SERVICE

**EDAC INC** TORONTO, ONTARIO CANADA

THESE DRAWINGS AND SPECIFICATIONS ARE THE PROPERTY OF EDAC INC.,AND SHALL NOT BE REPRODUCED, OR COPIED OR USED AS THE BASIS FOR THE MANUFACTURE OR SALE OF APPARATUS WITHOUT WRITTEN PERMISSION.