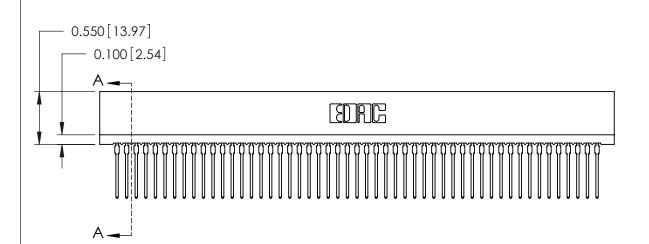

THIS IS A C.A.D. GENERATED DRAWING DO NOT MAKE MANUAL REVISIONS TO MASTER.

ISSUE NUMBER

ORIGINAL

Contact Information
540-Wire Wrap, Regular Point - Tail LG.=.560(14.22)
.100" (2.54mm) Contact Spacing x .200" (5.08mm) Row Spacing

ACAD DEFEDENCE NO

725 Series Ultra-Mate Card Edge Connector - Press Fit

Part Number: 725-051-540-101

YOUR CONNECTION TO QUALITY & SERVICE

**EDAC INC** TORONTO, ONTARIO CANADA

THESE DRAWINGS AND SPECIFICATIONS ARE THE PROPERTY OF EDAC INC.,AND SHALL NOT BE REPRODUCED, OR COPIED OR USED AS THE BASIS FOR THE MANUFACTURE OR SALE OF APPARATUS WITHOUT WRITTEN PERMISSION.