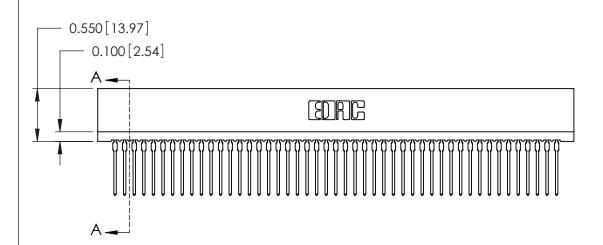

ISSUE NUMBER

ORIGINAL

Contact Information
545-Wire Wrap, High Point - Tail LG.=.560(14.22)
.100" (2.54mm) Contact Spacing x .200" (5.08mm) Row Spacing

725 Series Ultra-Mate Card Edge Connector - Press Fit