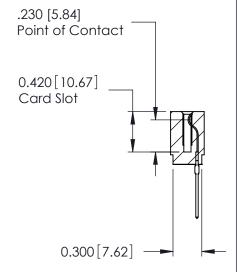

ISSUE NUMBER

ORIGINAL

Contact Information
545-Wire Wrap, High Point - Tail LG.=.560(14.22)
.100" (2.54mm) Contact Spacing x .200" (5.08mm) Row Spacing

725 Series Ultra-Mate Card Edge Connector - Press Fit