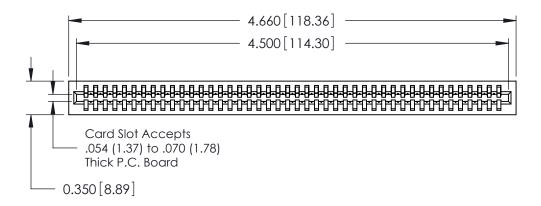

ISSUE NUMBER

ORIGINAL

Contact Information
545-Wire Wrap, High Point - Tail LG.=.560(14.22)
.100" (2.54mm) Contact Spacing x .200" (5.08mm) Row Spacing

725 Series Ultra-Mate Card Edge Connector - Press Fit