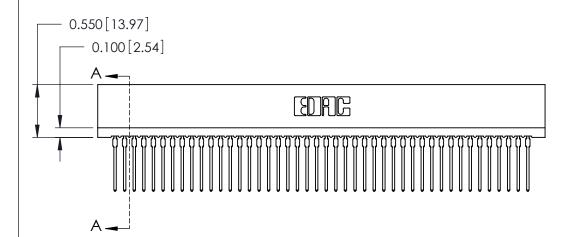

ISSUE NUMBER

ORIGINAL

Contact Information
545-Wire Wrap, High Point - Tail LG.=.560(14.22)
.100" (2.54mm) Contact Spacing x .200" (5.08mm) Row Spacing

725 Series Ultra-Mate Card Edge Connector - Press Fit