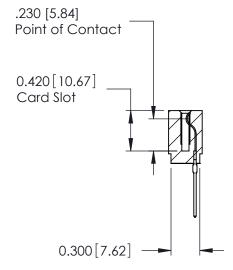

ISSUE NUMBER

ORIGINAL

Contact Information
545-Wire Wrap, High Point - Tail LG.=.560(14.22)
.100" (2.54mm) Contact Spacing x .200" (5.08mm) Row Spacing

725 Series Ultra-Mate Card Edge Connector - Press Fit