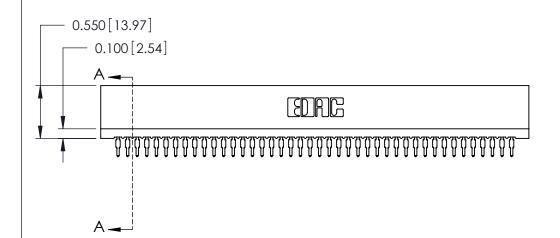

ISSUE NUMBER

ORIGINAL

Contact Information
525-P.C. Tail, High Point - Tail LG.=.175(4.45)
.100" (2.54mm) Contact Spacing x .200" (5.08mm) Row Spacing

.230 [5.84] Point of Contact 0.420 [10.67] Card Slot 0.300 [7.62]

SECTION A-A

725-ENG MASTER