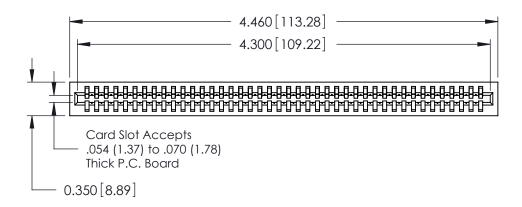

ISSUE NUMBER

ORIGINAL

Contact Information
525-P.C. Tail, High Point - Tail LG.=.175(4.45)
.100" (2.54mm) Contact Spacing x .200" (5.08mm) Row Spacing

.230 [5.84] Point of Contact 0.420 [10.67] Card Slot 0.300 [7.62]

725 Series Ultra-Mate Card Edge Connector - Press Fit

Part Number: 725-042-525-101

YOUR CONNECTION TO QUALITY & SERVICE

**EDAC INC** TORONTO, ONTARIO CANADA

THESE DRAWINGS AND SPECIFICATIONS ARE THE PROPERTY OF EDAC INC.,AND SHALL NOT BE REPRODUCED, OR COPIED OR USED AS THE BASIS FOR THE MANUFACTURE OR SALE OF APPARATUS WITHOUT WRITTEN PERMISSION.