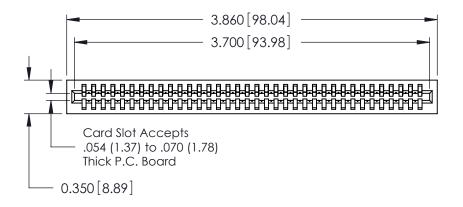

725 Series Ultra-Mate Card Edge Connector - Press Fit

Part Number: 725-036-541-101

YOUR CONNECTION TO QUALITY & SERVICE

**EDAC INC** TORONTO, ONTARIO CANADA

THESE DRAWINGS AND SPECIFICATIONS ARE THE PROPERTY OF EDAC INC., AND SHALL NOT BE REPRODUCED, OR COPIED OR USED AS THE BASIS FOR THE MANUFACTURE OR SALE OF APPARATUS WITHOUT WRITTEN PERMISSION.