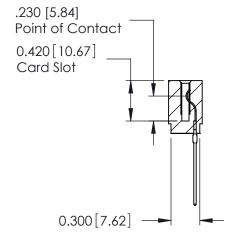

THIS IS A C.A.D. GENERATED DRAWING DO NOT MAKE MANUAL REVISIONS TO MASTER.

ISSUE NUMBER

ORIGINAL

Contact Information
541-Wire Wrap, Regular Point - Tail LG.=.750(19.05)
.100" (2.54mm) Contact Spacing x .200" (5.08mm) Row Spacing