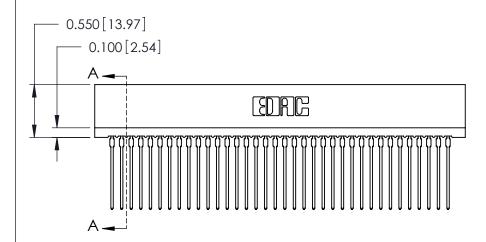

THIS IS A C.A.D. GENERATED DRAWING DO NOT MAKE MANUAL REVISIONS TO MASTER.

ISSUE NUMBER

ORIGINAL

Contact Information
541-Wire Wrap, Regular Point - Tail LG.=.750(19.05)
.100" (2.54mm) Contact Spacing x .200" (5.08mm) Row Spacing