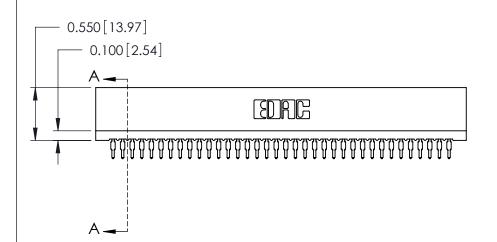

THIS IS A C.A.D. GENERATED DRAWING DO NOT MAKE MANUAL REVISIONS TO MASTER.

ISSUE NUMBER

ORIGINAL

Contact Information
525-P.C. Tail, High Point - Tail LG.=.175(4.45)
.100" (2.54mm) Contact Spacing x .200" (5.08mm) Row Spacing

.230 [5.84] Point of Contact 0.420 [10.67] Card Slot 0.300 [7.62]

725 Series Ultra-Mate Card Edge Connector - Press Fit

Part Number: 725-036-525-101

YOUR CONNECTION TO QUALITY & SERVICE

**EDAC INC** TORONTO, ONTARIO CANADA

ACAD REFERENCE NO.

SECTION A-A

725-ENG MASTER

725-ENG MASTER