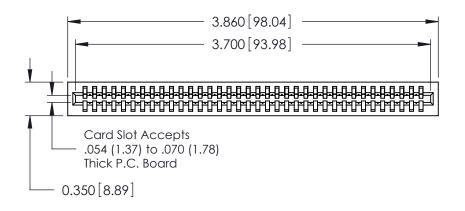

THIS IS A C.A.D. GENERATED DRAWING DO NOT MAKE MANUAL REVISIONS TO MASTER.

ISSUE NUMBER

ORIGINAL

Contact Information
525-P.C. Tail, High Point - Tail LG.=.175(4.45)
.100" (2.54mm) Contact Spacing x .200" (5.08mm) Row Spacing

.230 [5.84] Point of Contact 0.420 [10.67] Card Slot 0.300 [7.62]

725 Series Ultra-Mate Card Edge Connector - Press Fit

Part Number: 725-036-525-101

YOUR CONNECTION TO QUALITY & SERVICE

**EDAC INC** TORONTO, ONTARIO CANADA