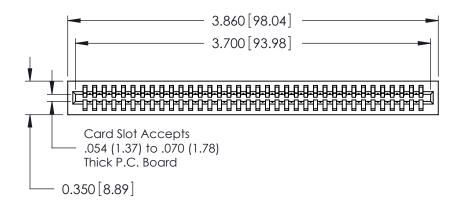

THIS IS A C.A.D. GENERATED DRAWING DO NOT MAKE MANUAL REVISIONS TO MASTER.

ISSUE NUMBER

ORIGINAL

Contact Information
522-P.C. Tail, Regular Point - Tail LG.=.375(9.53)
.100" (2.54mm) Contact Spacing x .200" (5.08mm) Row Spacing

.230 [5.84] Point of Contact 0.420 [10.67] Card Slot 0.300 [7.62]

J.LEE

725-ENG MASTER

DATE: AUG31/09

SHEET 1 OF 1

**ISSUE** 

DATE:

ACAD REFERENCE NOS EGALONISARA 725 Series Ultra-Mate Card Edge Connector - Press Fit DRAWN: Part Number: 725-036-522-101 CHECKED: **EDAC INC** SCALE: THESE DRAWINGS AND SPECIFICATIONS ARE THE PROPERTY OF EDAC INC.,AND TORONTO, ONTARIO SHALL NOT BE REPRODUCED, OR COPIED DRAWING NUMBER CANADA OR USED AS THE BASIS FOR THE MANUFACTURE OR SALE OF APPARATUS