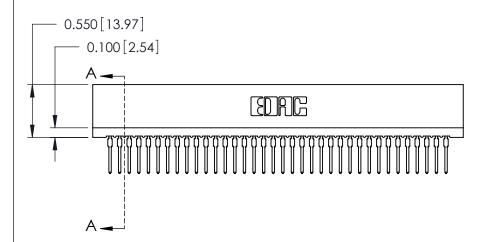

THIS IS A C.A.D. GENERATED DRAWING DO NOT MAKE MANUAL REVISIONS TO MASTER.

ISSUE NUMBER

ORIGINAL

Contact Information
522-P.C. Tail, Regular Point - Tail LG.=.375(9.53)
.100" (2.54mm) Contact Spacing x .200" (5.08mm) Row Spacing

.230 [5.84] Point of Contact 0.420 [10.67] Card Slot 0.300 [7.62]

J.LEE

725-ENG MASTER

DATE: AUG31/09

SHEET 1 OF 1

**ISSUE** 

DATE:

ACAD REFERENCE NOS EGALONISARA 725 Series Ultra-Mate Card Edge Connector - Press Fit DRAWN: Part Number: 725-036-522-101 CHECKED: **EDAC INC** SCALE: THESE DRAWINGS AND SPECIFICATIONS ARE THE PROPERTY OF EDAC INC.,AND TORONTO, ONTARIO SHALL NOT BE REPRODUCED, OR COPIED DRAWING NUMBER CANADA OR USED AS THE BASIS FOR THE MANUFACTURE OR SALE OF APPARATUS