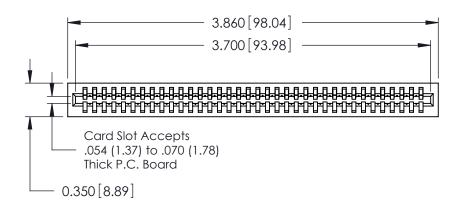

THIS IS A C.A.D. GENERATED DRAWING DO NOT MAKE MANUAL REVISIONS TO MASTER.

ISSUE NUMBER

ORIGINAL

Contact Information
520-P.C. Tail, Regular Point - Tail LG.=.175(4.45)
.100" (2.54mm) Contact Spacing x .200" (5.08mm) Row Spacing

725 Series Ultra-Mate Card Edge Connector - Press Fit

Part Number: 725-036-520-101

YOUR CONNECTION TO QUALITY & SERVICE

**EDAC INC** TORONTO, ONTARIO CANADA

THESE DRAWINGS AND SPECIFICATIONS ARE THE PROPERTY OF EDAC INC.,AND SHALL NOT BE REPRODUCED, OR COPIED OR USED AS THE BASIS FOR THE MANUFACTURE OR SALE OF APPARATUS WITHOUT WRITTEN PERMISSION.