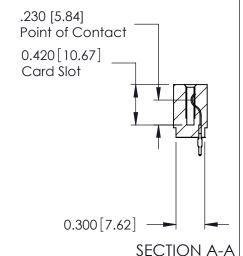

THIS IS A C.A.D. GENERATED DRAWING DO NOT MAKE MANUAL REVISIONS TO MASTER.

ISSUE NUMBER

ORIGINAL

Contact Information
520-P.C. Tail, Regular Point - Tail LG.=.175(4.45)
.100" (2.54mm) Contact Spacing x .200" (5.08mm) Row Spacing

725 Series Ultra-Mate Card Edge Connector - Press Fit

Part Number: 725-036-520-101

YOUR CONNECTION TO QUALITY & SERVICE

**EDAC INC** TORONTO, ONTARIO CANADA

THESE DRAWINGS AND SPECIFICATIONS ARE THE PROPERTY OF EDAC INC.,AND SHALL NOT BE REPRODUCED, OR COPIED OR USED AS THE BASIS FOR THE MANUFACTURE OR SALE OF APPARATUS WITHOUT WRITTEN PERMISSION.