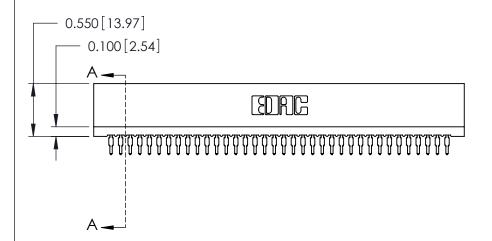

THIS IS A C.A.D. GENERATED DRAWING DO NOT MAKE MANUAL REVISIONS TO MASTER.

ISSUE NUMBER

ORIGINAL

Contact Information
520-P.C. Tail, Regular Point - Tail LG.=.175(4.45)
.100" (2.54mm) Contact Spacing x .200" (5.08mm) Row Spacing

725 Series Ultra-Mate Card Edge Connector - Press Fit

Part Number: 725-036-520-101

YOUR CONNECTION TO QUALITY & SERVICE

**EDAC INC** TORONTO, ONTARIO CANADA

THESE DRAWINGS AND SPECIFICATIONS ARE THE PROPERTY OF EDAC INC.,AND SHALL NOT BE REPRODUCED, OR COPIED OR USED AS THE BASIS FOR THE MANUFACTURE OR SALE OF APPARATUS WITHOUT WRITTEN PERMISSION.