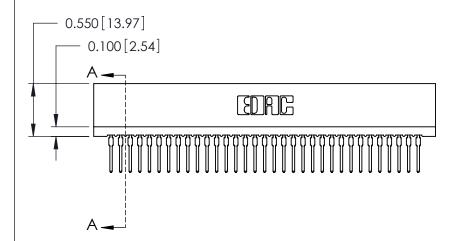

THIS IS A C.A.D. GENERATED DRAWING DO NOT MAKE MANUAL REVISIONS TO MASTER.

ISSUE NUMBER

ORIGINAL

Contact Information
522-P.C. Tail, Regular Point - Tail LG.=.375(9.53)
.100" (2.54mm) Contact Spacing x .200" (5.08mm) Row Spacing