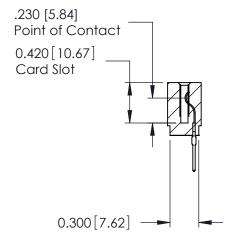

THIS IS A C.A.D. GENERATED DRAWING DO NOT MAKE MANUAL REVISIONS TO MASTER.

ISSUE NUMBER

ORIGINAL

Contact Information
522-P.C. Tail, Regular Point - Tail LG.=.375(9.53)
.100" (2.54mm) Contact Spacing x .200" (5.08mm) Row Spacing