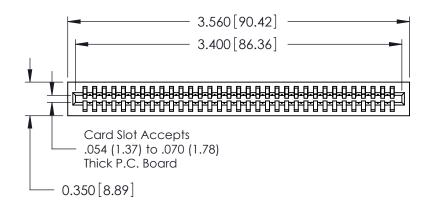

THIS IS A C.A.D. GENERATED DRAWING DO NOT MAKE MANUAL REVISIONS TO MASTER.

ISSUE NUMBER

ORIGINAL

Contact Information
522-P.C. Tail, Regular Point - Tail LG.=.375(9.53)
.100" (2.54mm) Contact Spacing x .200" (5.08mm) Row Spacing