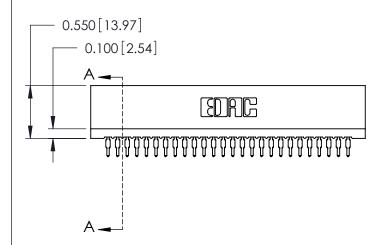

THIS IS A C.A.D. GENERATED DRAWING DO NOT MAKE MANUAL REVISIONS TO MASTER.

ISSUE NUMBER

ORIGINAL

Contact Information
520-P.C. Tail, Regular Point - Tail LG.=.175(4.45)
.100" (2.54mm) Contact Spacing x .200" (5.08mm) Row Spacing

725 Series Ultra-Mate Card Edge Connector - Press Fit

Part Number: 725-026-520-101

YOUR CONNECTION TO QUALITY & SERVICE

**EDAC INC** TORONTO, ONTARIO CANADA

THESE DRAWINGS AND SPECIFICATIONS ARE THE PROPERTY OF EDAC INC., AND SHALL NOT BE REPRODUCED, OR COPIED OR USED AS THE BASIS FOR THE MANUFACTURE OR SALE OF APPARATUS WITHOUT WRITTEN PERMISSION.