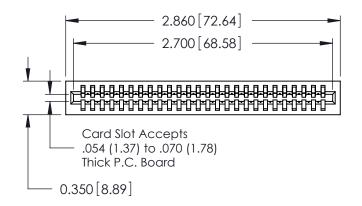

THIS IS A C.A.D. GENERATED DRAWING DO NOT MAKE MANUAL REVISIONS TO MASTER.

ISSUE NUMBER

ORIGINAL

Contact Information
520-P.C. Tail, Regular Point - Tail LG.=.175(4.45)
.100" (2.54mm) Contact Spacing x .200" (5.08mm) Row Spacing

725 Series Ultra-Mate Card Edge Connector - Press Fit

Part Number: 725-026-520-101

YOUR CONNECTION TO QUALITY & SERVICE

**EDAC INC** TORONTO, ONTARIO CANADA

THESE DRAWINGS AND SPECIFICATIONS ARE THE PROPERTY OF EDAC INC., AND SHALL NOT BE REPRODUCED, OR COPIED OR USED AS THE BASIS FOR THE MANUFACTURE OR SALE OF APPARATUS WITHOUT WRITTEN PERMISSION.