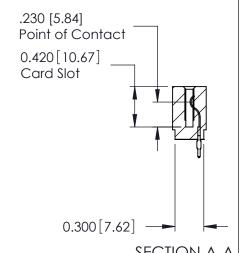

THIS IS A C.A.D. GENERATED DRAWING DO NOT MAKE MANUAL REVISIONS TO MASTER.

ISSUE NUMBER

ORIGINAL

Contact Information
520-P.C. Tail, Regular Point - Tail LG.=.175(4.45)
.100" (2.54mm) Contact Spacing x .200" (5.08mm) Row Spacing

725 Series Ultra-Mate Card Edge Connector - Press Fit

Part Number: 725-026-520-101

YOUR CONNECTION TO QUALITY & SERVICE

**EDAC INC** TORONTO, ONTARIO CANADA

THESE DRAWINGS AND SPECIFICATIONS ARE THE PROPERTY OF EDAC INC., AND SHALL NOT BE REPRODUCED, OR COPIED OR USED AS THE BASIS FOR THE MANUFACTURE OR SALE OF APPARATUS WITHOUT WRITTEN PERMISSION.