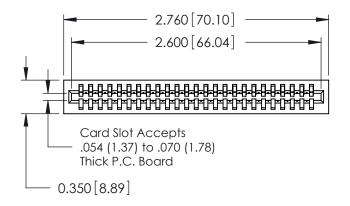

THIS IS A C.A.D. GENERATED DRAWING DO NOT MAKE MANUAL REVISIONS TO MASTER.

ISSUE NUMBER

ORIGINAL

Contact Information
522-P.C. Tail, Regular Point - Tail LG.=.375(9.53)
.100" (2.54mm) Contact Spacing x .200" (5.08mm) Row Spacing