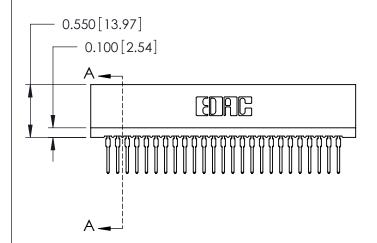

THIS IS A C.A.D. GENERATED DRAWING DO NOT MAKE MANUAL REVISIONS TO MASTER.

ISSUE NUMBER

ORIGINAL

Contact Information
522-P.C. Tail, Regular Point - Tail LG.=.375(9.53)
.100" (2.54mm) Contact Spacing x .200" (5.08mm) Row Spacing