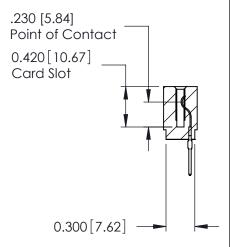

THIS IS A C.A.D. GENERATED DRAWING DO NOT MAKE MANUAL REVISIONS TO MASTER.

ISSUE NUMBER

ORIGINAL

Contact Information
522-P.C. Tail, Regular Point - Tail LG.=.375(9.53)
.100" (2.54mm) Contact Spacing x .200" (5.08mm) Row Spacing