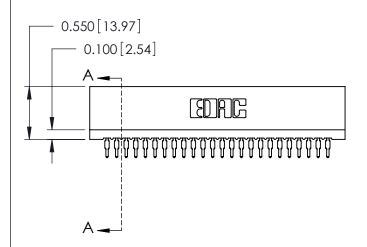

THIS IS A C.A.D. GENERATED DRAWING DO NOT MAKE MANUAL REVISIONS TO MASTER.

ISSUE NUMBER

ORIGINAL

Contact Information
525-P.C. Tail, High Point - Tail LG.=.175(4.45)
.100" (2.54mm) Contact Spacing x .200" (5.08mm) Row Spacing

.230 [5.84] Point of Contact 0.420 [10.67] Card Slot 0.300 [7.62]

725 Series Ultra-Mate Card Edge Connector - Press Fit

Part Number: 725-024-525-101

YOUR CONNECTION TO QUALITY & SERVICE

**EDAC INC** TORONTO, ONTARIO CANADA

725-ENG MASTER

**SECTION A-A** 