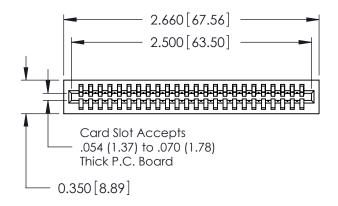

THIS IS A C.A.D. GENERATED DRAWING DO NOT MAKE MANUAL REVISIONS TO MASTER.

ISSUE NUMBER

ORIGINAL

Contact Information
525-P.C. Tail, High Point - Tail LG.=.175(4.45)
.100" (2.54mm) Contact Spacing x .200" (5.08mm) Row Spacing

.230 [5.84] Point of Contact 0.420 [10.67] Card Slot 0.300 [7.62]

725 Series Ultra-Mate Card Edge Connector - Press Fit

Part Number: 725-024-525-101

YOUR CONNECTION TO QUALITY & SERVICE

**EDAC INC** TORONTO, ONTARIO CANADA