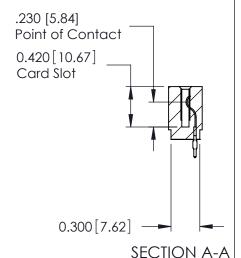

THIS IS A C.A.D. GENERATED DRAWING DO NOT MAKE MANUAL REVISIONS TO MASTER.

ISSUE NUMBER

ORIGINAL

Contact Information
520-P.C. Tail, Regular Point - Tail LG.=.175(4.45)
.100" (2.54mm) Contact Spacing x .200" (5.08mm) Row Spacing

725 Series Ultra-Mate Card Edge Connector - Press Fit

Part Number: 725-024-520-101

YOUR CONNECTION TO QUALITY & SERVICE

**EDAC INC** TORONTO, ONTARIO CANADA

THESE DRAWINGS AND SPECIFICATIONS ARE THE PROPERTY OF EDAC INC., AND SHALL NOT BE REPRODUCED, OR COPIED OR USED AS THE BASIS FOR THE MANUFACTURE OR SALE OF APPARATUS WITHOUT WRITTEN PERMISSION.