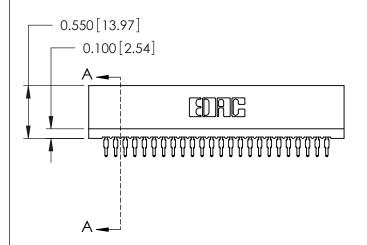

THIS IS A C.A.D. GENERATED DRAWING DO NOT MAKE MANUAL REVISIONS TO MASTER.

ISSUE NUMBER

ORIGINAL

Contact Information
520-P.C. Tail, Regular Point - Tail LG.=.175(4.45)
.100" (2.54mm) Contact Spacing x .200" (5.08mm) Row Spacing

725 Series Ultra-Mate Card Edge Connector - Press Fit

Part Number: 725-024-520-101

YOUR CONNECTION TO QUALITY & SERVICE

**EDAC INC** TORONTO, ONTARIO CANADA

THESE DRAWINGS AND SPECIFICATIONS ARE THE PROPERTY OF EDAC INC., AND SHALL NOT BE REPRODUCED, OR COPIED OR USED AS THE BASIS FOR THE MANUFACTURE OR SALE OF APPARATUS WITHOUT WRITTEN PERMISSION.