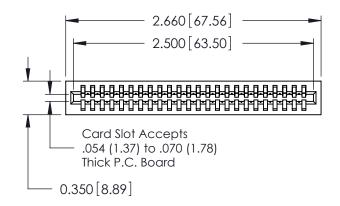

THIS IS A C.A.D. GENERATED DRAWING DO NOT MAKE MANUAL REVISIONS TO MASTER.

ISSUE NUMBER

ORIGINAL

Contact Information
520-P.C. Tail, Regular Point - Tail LG.=.175(4.45)
.100" (2.54mm) Contact Spacing x .200" (5.08mm) Row Spacing

725 Series Ultra-Mate Card Edge Connector - Press Fit

Part Number: 725-024-520-101

YOUR CONNECTION TO QUALITY & SERVICE

**EDAC INC** TORONTO, ONTARIO CANADA

THESE DRAWINGS AND SPECIFICATIONS ARE THE PROPERTY OF EDAC INC., AND SHALL NOT BE REPRODUCED, OR COPIED OR USED AS THE BASIS FOR THE MANUFACTURE OR SALE OF APPARATUS WITHOUT WRITTEN PERMISSION.