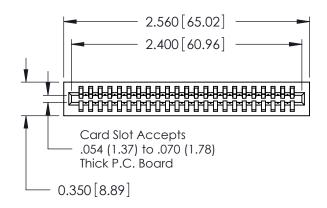

THIS IS A C.A.D. GENERATED DRAWING DO NOT MAKE MANUAL REVISIONS TO MASTER.

ISSUE NUMBER

ORIGINAL

Contact Information
540-Wire Wrap, Regular Point - Tail LG.=.560(14.22)
.100" (2.54mm) Contact Spacing x .200" (5.08mm) Row Spacing

725 Series Ultra-Mate Card Edge Connector - Press Fit Part Number: 725-023-540-101

SOUR CONNECTION

EDAC INC TORONTO, ONTARIO CANADA

YOUR CONNECTION TO QUALITY & SERVICE WIT

THESE DRAWINGS AND SPECIFICATIONS ARE THE PROPERTY OF EDAC INC., AND SHALL NOT BE REPRODUCED, OR COPIED OR USED AS THE BASIS FOR THE MANUFACTURE OR SALE OF APPARATUS WITHOUT WRITTEN PERMISSION.