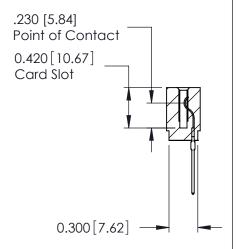

THIS IS A C.A.D. GENERATED DRAWING DO NOT MAKE MANUAL REVISIONS TO MASTER.

ISSUE NUMBER

ORIGINAL

Contact Information
540-Wire Wrap, Regular Point - Tail LG.=.560(14.22)
.100" (2.54mm) Contact Spacing x .200" (5.08mm) Row Spacing

725 Series Ultra-Mate Card Edge Connector - Press Fit Part Number: 725-023-540-101

SOUR CONNECTION

EDAC INC TORONTO, ONTARIO CANADA

YOUR CONNECTION TO QUALITY & SERVICE WIT

THESE DRAWINGS AND SPECIFICATIONS ARE THE PROPERTY OF EDAC INC., AND SHALL NOT BE REPRODUCED, OR COPIED OR USED AS THE BASIS FOR THE MANUFACTURE OR SALE OF APPARATUS WITHOUT WRITTEN PERMISSION.