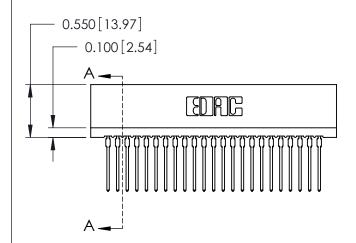

THIS IS A C.A.D. GENERATED DRAWING DO NOT MAKE MANUAL REVISIONS TO MASTER.

ISSUE NUMBER

ORIGINAL

Contact Information
540-Wire Wrap, Regular Point - Tail LG.=.560(14.22)
.100" (2.54mm) Contact Spacing x .200" (5.08mm) Row Spacing

725 Series Ultra-Mate Card Edge Connector - Press Fit Part Number: 725-023-540-101

SOUR CONNECTION

EDAC INC TORONTO, ONTARIO CANADA

YOUR CONNECTION TO QUALITY & SERVICE WIT

THESE DRAWINGS AND SPECIFICATIONS ARE THE PROPERTY OF EDAC INC., AND SHALL NOT BE REPRODUCED, OR COPIED OR USED AS THE BASIS FOR THE MANUFACTURE OR SALE OF APPARATUS WITHOUT WRITTEN PERMISSION.