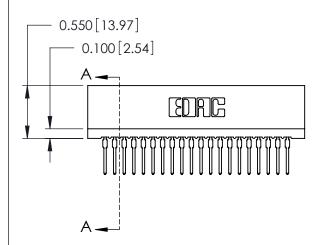

THIS IS A C.A.D. GENERATED DRAWING DO NOT MAKE MANUAL REVISIONS TO MASTER.

ISSUE NUMBER

ORIGINAL

Contact Information
522-P.C. Tail, Regular Point - Tail LG.=.375(9.53)
.100" (2.54mm) Contact Spacing x .200" (5.08mm) Row Spacing