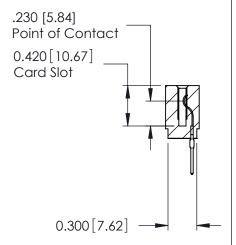

THIS IS A C.A.D. GENERATED DRAWING DO NOT MAKE MANUAL REVISIONS TO MASTER.

ISSUE NUMBER

ORIGINAL

Contact Information
522-P.C. Tail, Regular Point - Tail LG.=.375(9.53)
.100" (2.54mm) Contact Spacing x .200" (5.08mm) Row Spacing