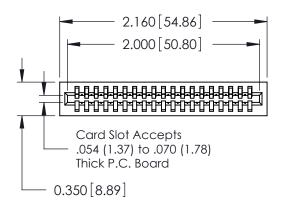

THIS IS A C.A.D. GENERATED DRAWING DO NOT MAKE MANUAL REVISIONS TO MASTER.

ISSUE NUMBER

ORIGINAL

Contact Information
522-P.C. Tail, Regular Point - Tail LG.=.375(9.53)
.100" (2.54mm) Contact Spacing x .200" (5.08mm) Row Spacing