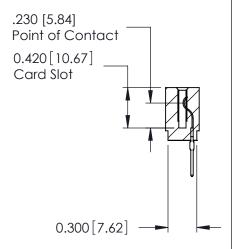

THIS IS A C.A.D. GENERATED DRAWING DO NOT MAKE MANUAL REVISIONS TO MASTER.

ISSUE NUMBER

ORIGINAL

Contact Information
522-P.C. Tail, Regular Point - Tail LG.=.375(9.53)
.100" (2.54mm) Contact Spacing x .200" (5.08mm) Row Spacing