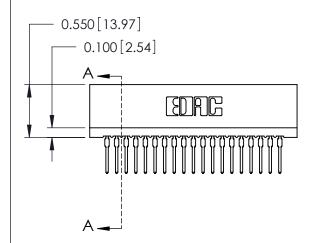

THIS IS A C.A.D. GENERATED DRAWING DO NOT MAKE MANUAL REVISIONS TO MASTER.

ISSUE NUMBER

ORIGINAL

Contact Information
522-P.C. Tail, Regular Point - Tail LG.=.375(9.53)
.100" (2.54mm) Contact Spacing x .200" (5.08mm) Row Spacing