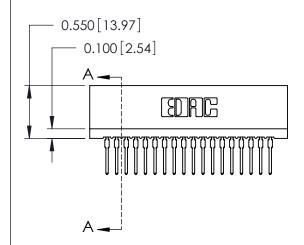

THIS IS A C.A.D. GENERATED DRAWING DO NOT MAKE MANUAL REVISIONS TO MASTER.

ISSUE NUMBER

ORIGINAL

Contact Information
522-P.C. Tail, Regular Point - Tail LG.=.375(9.53)
.100" (2.54mm) Contact Spacing x .200" (5.08mm) Row Spacing