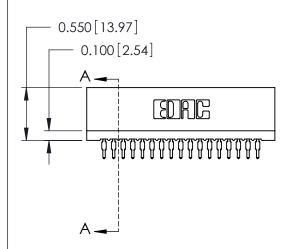

THIS IS A C.A.D. GENERATED DRAWING DO NOT MAKE MANUAL REVISIONS TO MASTER.

ISSUE NUMBER

ORIGINAL

Contact Information
525-P.C. Tail, High Point - Tail LG.=.175(4.45)
.100" (2.54mm) Contact Spacing x .200" (5.08mm) Row Spacing

725 Series Ultra-Mate Card Edge Connector - Press Fit

Part Number: 725-017-525-101

YOUR CONNECTION TO QUALITY & SERVICE

**EDAC INC** TORONTO, ONTARIO CANADA

THESE DRAWINGS AND SPECIFICATIONS ARE THE PROPERTY OF EDAC INC., AND SHALL NOT BE REPRODUCED, OR COPIED OR USED AS THE BASIS FOR THE MANUFACTURE OR SALE OF APPARATUS WITHOUT WRITTEN PERMISSION.