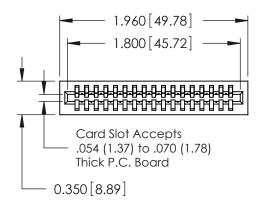

725 Series Ultra-Mate Card Edge Connector - Press Fit

Part Number: 725-017-525-101

YOUR CONNECTION TO QUALITY & SERVICE

**EDAC INC** TORONTO, ONTARIO CANADA

THESE DRAWINGS AND SPECIFICATIONS ARE THE PROPERTY OF EDAC INC., AND SHALL NOT BE REPRODUCED, OR COPIED OR USED AS THE BASIS FOR THE MANUFACTURE OR SALE OF APPARATUS WITHOUT WRITTEN PERMISSION.