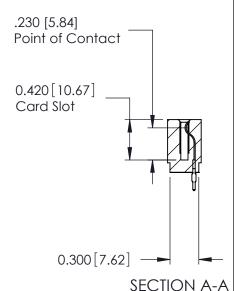

725 Series Ultra-Mate Card Edge Connector - Press Fit

Part Number: 725-017-525-101

YOUR CONNECTION TO QUALITY & SERVICE

**EDAC INC** TORONTO, ONTARIO CANADA

THESE DRAWINGS AND SPECIFICATIONS ARE THE PROPERTY OF EDAC INC., AND SHALL NOT BE REPRODUCED, OR COPIED OR USED AS THE BASIS FOR THE MANUFACTURE OR SALE OF APPARATUS WITHOUT WRITTEN PERMISSION.