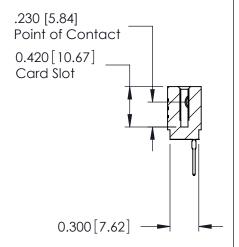

THIS IS A C.A.D. GENERATED DRAWING DO NOT MAKE MANUAL REVISIONS TO MASTER.

ISSUE NUMBER

ORIGINAL

Contact Information
522-P.C. Tail, Regular Point - Tail LG.=.375(9.53)
.100" (2.54mm) Contact Spacing x .200" (5.08mm) Row Spacing