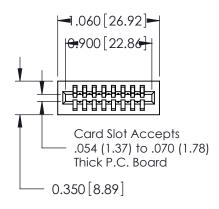

THIS IS A C.A.D. GENERATED DRAWING DO NOT MAKE MANUAL REVISIONS TO MASTER.

ISSUE NUMBER

ORIGINAL

Contact Information
522-P.C. Tail, Regular Point - Tail LG.=.375(9.53)
.100" (2.54mm) Contact Spacing x .200" (5.08mm) Row Spacing