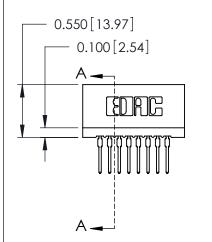

THIS IS A C.A.D. GENERATED DRAWING DO NOT MAKE MANUAL REVISIONS TO MASTER.

ISSUE NUMBER

ORIGINAL

Contact Information
522-P.C. Tail, Regular Point - Tail LG.=.375(9.53)
.100" (2.54mm) Contact Spacing x .200" (5.08mm) Row Spacing