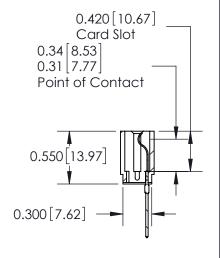

THIS IS A C.A.D. GENERATED DRAWING DO NOT MAKE MANUAL REVISIONS TO MASTER.

ORIGINAL

Contact Information
545-Wire Wrap, High Point - Tail LG.=.560(14.22)
.156" (3.96mm) Contact Spacing x .200" (5.08mm) Row Spacing