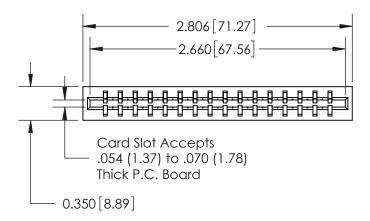

THIS IS A C.A.D. GENERATED DRAWING DO NOT MAKE MANUAL REVISIONS TO MASTER.

ORIGINAL

Contact Information
545-Wire Wrap, High Point - Tail LG.=.560(14.22)
.156" (3.96mm) Contact Spacing x .200" (5.08mm) Row Spacing