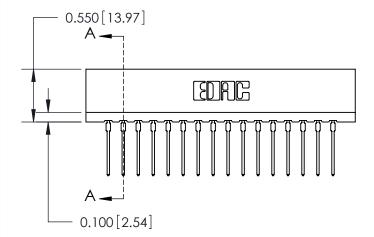

THIS IS A C.A.D. GENERATED DRAWING DO NOT MAKE MANUAL REVISIONS TO MASTER.

ORIGINAL

Contact Information
545-Wire Wrap, High Point - Tail LG.=.560(14.22)
.156" (3.96mm) Contact Spacing x .200" (5.08mm) Row Spacing