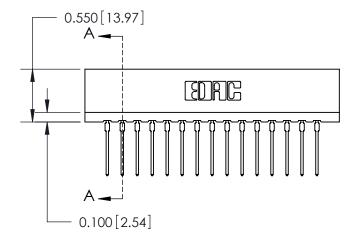

THIS IS A C.A.D. GENERATED DRAWING DO NOT MAKE MANUAL REVISIONS TO MASTER.

ISSUE NUMBER

ORIGINAL

Contact Information
545-Wire Wrap, High Point - Tail LG.=.560(14.22)
.156" (3.96mm) Contact Spacing x .200" (5.08mm) Row Spacing

## SECTION A-A

DATE:

717-ENG MASTER
DATE: AUG.28/09

SHEET 1 OF 1

**ISSUE** 

| 717 Series Ultra-Mate Card Edge Connector - Press Fit<br>Part Number: 717-015-545-101 |                                                                                                                                                                                                 | ACAD REFERENCE NO. |   |
|---------------------------------------------------------------------------------------|-------------------------------------------------------------------------------------------------------------------------------------------------------------------------------------------------|--------------------|---|
|                                                                                       |                                                                                                                                                                                                 | DRAWN: J.LEE       |   |
|                                                                                       |                                                                                                                                                                                                 | CHECKED:           |   |
|                                                                                       | THESE DRAWINGS AND SPECIFICATIONS ARE THE PROPERTY OF EDAC INC.,AND SHALL NOT BE REPRODUCED,OR COPIED OR USED AS THE BASIS FOR THE MANUFACTURE OR SALE OF APPARATUS WITHOUT WRITTEN PERMISSION. | SCALE:             | : |
|                                                                                       |                                                                                                                                                                                                 | DRAWING NUMBER     |   |
|                                                                                       |                                                                                                                                                                                                 | 717-ENG MASTER     | 3 |