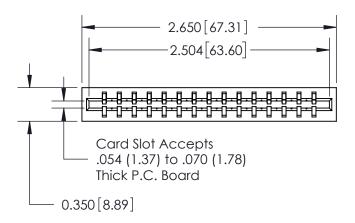

THIS IS A C.A.D. GENERATED DRAWING DO NOT MAKE MANUAL REVISIONS TO MASTER.

ISSUE NUMBER

ORIGINAL

Contact Information
545-Wire Wrap, High Point - Tail LG.=.560(14.22)
.156" (3.96mm) Contact Spacing x .200" (5.08mm) Row Spacing