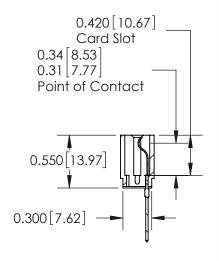

THIS IS A C.A.D. GENERATED DRAWING DO NOT MAKE MANUAL REVISIONS TO MASTER.

ISSUE NUMBER

ORIGINAL

Contact Information
545-Wire Wrap, High Point - Tail LG.=.560(14.22)
.156" (3.96mm) Contact Spacing x .200" (5.08mm) Row Spacing