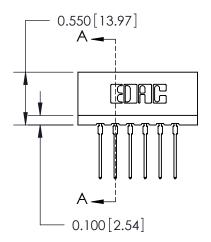

## SECTION A-A

| 717 Series Ultra-Mate Card Edge Connector - Press Fit |                             |                                                                                                                                                                                                   |                | ACAD REFERENCE NO. 717-ENG MASTER |                 |       |
|-------------------------------------------------------|-----------------------------|---------------------------------------------------------------------------------------------------------------------------------------------------------------------------------------------------|----------------|-----------------------------------|-----------------|-------|
| ŭ                                                     |                             |                                                                                                                                                                                                   | DRAWN:         | J.LEE                             | DATE: AUG.28/09 |       |
| Part Number: 717-012-545-201                          |                             |                                                                                                                                                                                                   | CHECKED:       |                                   | DATE:           |       |
| YOUR CONNECTION TO                                    | EDAC INC                    | THESE DRAWINGS AND SPECIFICATIONS ARE THE PROPERTY OF EDAC INC., AND SHALL NOT BE REPRODUCED, OR COPIED OR USED AS THE BASIS FOR THE MANUFACTURE OR SALE OF APPARATUS WITHOUT WRITTEN PERMISSION. | SCALE:         |                                   | SHEET 1 OF 1    |       |
|                                                       | TORONTO, ONTARIO            |                                                                                                                                                                                                   | DRAWING NUMBER |                                   |                 | ISSUE |
|                                                       | CANADA<br>QUALITY & SERVICE |                                                                                                                                                                                                   | 717-ENG MASTER |                                   |                 | 1     |