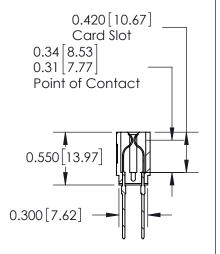

## SECTION A-A

| 717 Series Ultra-Mate Card Edge Connector - Press Fit |                             |                                                                                                                                                                                                   |                | ACAD REFERENCE NO. 717-ENG MASTER |                 |       |
|-------------------------------------------------------|-----------------------------|---------------------------------------------------------------------------------------------------------------------------------------------------------------------------------------------------|----------------|-----------------------------------|-----------------|-------|
| ŭ                                                     |                             |                                                                                                                                                                                                   | DRAWN:         | J.LEE                             | DATE: AUG.28/09 |       |
| Part Number: 717-012-545-201                          |                             |                                                                                                                                                                                                   | CHECKED:       |                                   | DATE:           |       |
| YOUR CONNECTION TO                                    | EDAC INC                    | THESE DRAWINGS AND SPECIFICATIONS ARE THE PROPERTY OF EDAC INC., AND SHALL NOT BE REPRODUCED, OR COPIED OR USED AS THE BASIS FOR THE MANUFACTURE OR SALE OF APPARATUS WITHOUT WRITTEN PERMISSION. | SCALE:         |                                   | SHEET 1 OF 1    |       |
|                                                       | TORONTO, ONTARIO            |                                                                                                                                                                                                   | DRAWING NUMBER |                                   |                 | ISSUE |
|                                                       | CANADA<br>QUALITY & SERVICE |                                                                                                                                                                                                   | 717-ENG MASTER |                                   |                 | 1     |