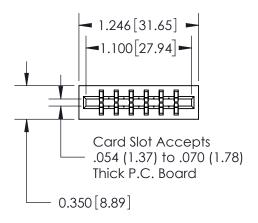

THIS IS A C.A.D. GENERATED DRAWING DO NOT MAKE MANUAL REVISIONS TO MASTER.

Contact Information
545-Wire Wrap, High Point - Tail LG.=.560(14.22)
.156" (3.96mm) Contact Spacing x .200" (5.08mm) Row Spacing