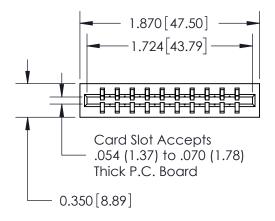

## THIS IS A C.A.D. GENERATED DRAWING DO NOT MAKE MANUAL REVISIONS TO MASTER.

ORIGINAL

Contact Information
541-Wire Wrap, Regular Point - Tail LG.=.750(19.05)
.156" (3.96mm) Contact Spacing x .200" (5.08mm) Row Spacing

Note: MBB switching contacts assembled in specified positions are available on request.

0.420 [ 10.67 ] Card Slot 0.26 [6.63] 0.23 5.87 Point of Contact 0.550 [13.97] 0.300[7.62]

| 717 Series Ultra-N           | ACAD REFERENCE NO.         |                                                                                                                                                                     |                |          |  |
|------------------------------|----------------------------|---------------------------------------------------------------------------------------------------------------------------------------------------------------------|----------------|----------|--|
|                              | · ·                        |                                                                                                                                                                     |                | J.LEE    |  |
| Part Number: 717-010-541-101 |                            |                                                                                                                                                                     |                | CHECKED: |  |
|                              | EDAC INC                   | THESE DRAWINGS AND SPECIFICATIONS ARE THE PROPERTY OF EDAC INC.,AND SHALL NOT BE REPRODUCED,OR COPIED OR USED AS THE BASIS FOR THE MANUFACTURE OR SALE OF APPARATUS | SCALE:         |          |  |
|                              | TORONTO, ONTARIO<br>CANADA |                                                                                                                                                                     | DRAWING NUMBER |          |  |
|                              |                            |                                                                                                                                                                     | 717-ENG MASTE  |          |  |