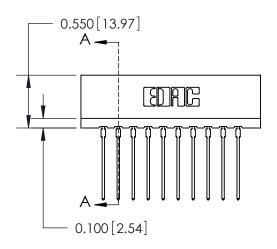

## THIS IS A C.A.D. GENERATED DRAWING DO NOT MAKE MANUAL REVISIONS TO MASTER.

ORIGINAL

Contact Information
541-Wire Wrap, Regular Point - Tail LG.=.750(19.05)
.156" (3.96mm) Contact Spacing x .200" (5.08mm) Row Spacing

Note: MBB switching contacts assembled in specified positions are available on request.

0.420 [ 10.67 ] Card Slot 0.26 [6.63] 0.23 5.87 Point of Contact 0.550 [13.97] 0.300[7.62]

| 717 Series Ultra-N           | ACAD REFERENCE NO.         |                                                                                                                                                                     |                |          |  |
|------------------------------|----------------------------|---------------------------------------------------------------------------------------------------------------------------------------------------------------------|----------------|----------|--|
|                              | · ·                        |                                                                                                                                                                     |                | J.LEE    |  |
| Part Number: 717-010-541-101 |                            |                                                                                                                                                                     |                | CHECKED: |  |
|                              | EDAC INC                   | THESE DRAWINGS AND SPECIFICATIONS ARE THE PROPERTY OF EDAC INC.,AND SHALL NOT BE REPRODUCED,OR COPIED OR USED AS THE BASIS FOR THE MANUFACTURE OR SALE OF APPARATUS | SCALE:         |          |  |
|                              | TORONTO, ONTARIO<br>CANADA |                                                                                                                                                                     | DRAWING NUMBER |          |  |
|                              |                            |                                                                                                                                                                     | 717-ENG MASTE  |          |  |