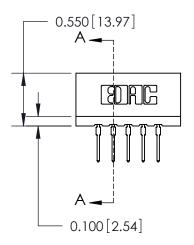

## THIS IS A C.A.D. GENERATED DRAWING DO NOT MAKE MANUAL REVISIONS TO MASTER.

ORIGINAL

Contact Information
522-P.C. Tail, Regular Point - Tail LG.=.375(9.53)
.156" (3.96mm) Contact Spacing x .200" (5.08mm) Row Spacing