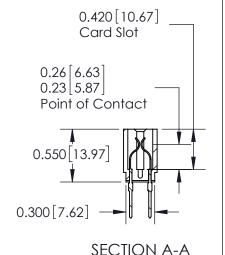

## THIS IS A C.A.D. GENERATED DRAWING DO NOT MAKE MANUAL REVISIONS TO MASTER.

ORIGINAL

Contact Information
522-P.C. Tail, Regular Point - Tail LG.=.375(9.53)
.156" (3.96mm) Contact Spacing x .200" (5.08mm) Row Spacing