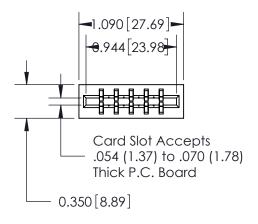

## THIS IS A C.A.D. GENERATED DRAWING DO NOT MAKE MANUAL REVISIONS TO MASTER.

ORIGINAL

Contact Information
522-P.C. Tail, Regular Point - Tail LG.=.375(9.53)
.156" (3.96mm) Contact Spacing x .200" (5.08mm) Row Spacing